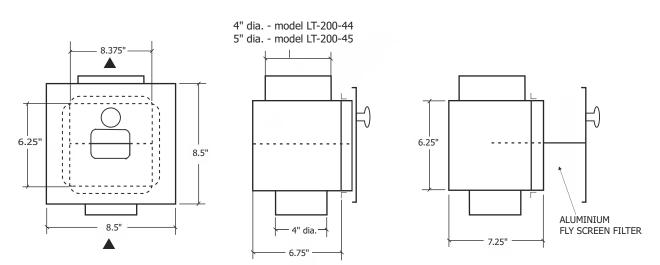

## LINT TRAP FOR DRYWALL INSTALLATION CEILING OR WALL MOUNTED

Model LT-200-45 lint trap has 4" dia. inlet for dryer connection and 5" dia. outlet for better performance.

Also available in 4" dia. outlet. (Model LT- 200-44) Specify when ordering.

## **DIMENSION**: