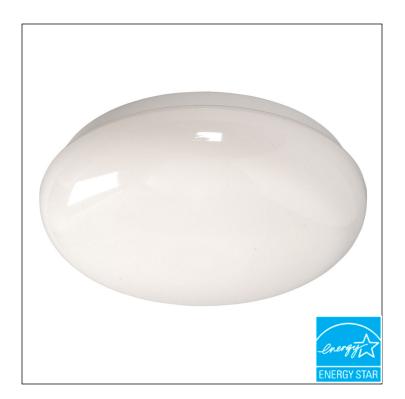

## L650200WH010A1

11"D x 3-1/2"H

LED Flush Mount Ceiling Light or Wall Mount Fixture - in White finish with White Acrylic Lens

## **Specifications**

| Model#:                |                                                                                    |                      |                   |
|------------------------|------------------------------------------------------------------------------------|----------------------|-------------------|
| wodel#:                | L650200WH010A1                                                                     | UPC:                 |                   |
| Finish:                | White                                                                              | Location:            | Dry               |
| Glass/Shade:           | White Acrylic Lens                                                                 | ENERGY STAR:         | Yes               |
| Fixture Material:      | Steel & Acrylic Lens                                                               | Fluorescent:         | No                |
| Dimension:             | 11"D x 3-1/2"H                                                                     | Safety Listings:     | CSA or Equivalent |
| Lamping:               | 12W LED,                                                                           | Unit Gross Weight:   | 3.37 lbs.         |
| Color Temperature/CRI: | 3000K / 80                                                                         | Master Pack:         | 6                 |
| Lamp Included:         | Included                                                                           | Master Gross Weight: | 20.24 lbs.        |
| Dimming:               | Optional                                                                           |                      |                   |
| Total Lumens:          | 1140 lumens                                                                        | Delivered Lumens:    | 912 lumens        |
| Comments:              | For other color temperatures, dimming and voltage options, please consult factory. |                      |                   |