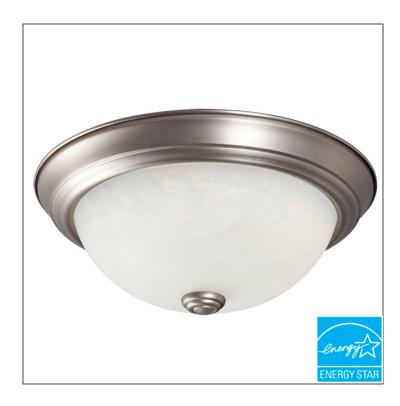

## L625031PT010A1

11-1/8"D x 4-5/8"H

LED Flush Mount Ceiling Light - in Pewter finish with Marbled Glass

## **Specifications**

 Model#:
 L625031PT010A1
 UPC:

 Finish:
 Pewter
 Location:

Finish:PewterLocation:DryGlass/Shade:Marbled GlassENERGY STAR:YesFixture Material:Steel & GlassFluorescent:No

**Dimension:** 11-1/8"D x 4-5/8"H **Safety Listings:** CSA or Equivalent