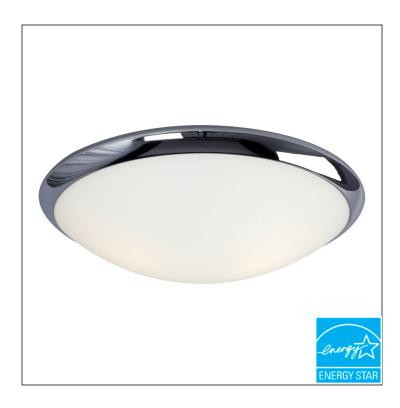

## L612394CH016A1

15-1/4"D x 4-1/8"H

LED Flush Mount Ceiling Light - in Polished Chrome finish with Satin White Glass

Steel & Glass

## **Specifications**

**Fixture Material:** 

Model#:UPC:--Finish:ChromeLocation:DryGlass/Shade:Satin White GlassENERGY STAR:Yes

**Dimension:** 15-1/4"D x 4-1/8"H **Safety Listings:** CSA or Equivalent

Lamping:16W LED,Unit Gross Weight:4.29 lbs.Color Temperature/CRI:3000K / 80Master Pack:4