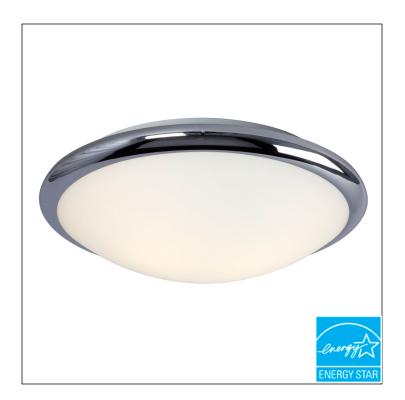

## L612392CH010A1

12"D x 3-1/2"H

LED Flush Mount Ceiling Light - in Polished Chrome finish with Satin White Glass

## **Specifications**

| Model#:                |                                                                                    | UPC:                 |                   |
|------------------------|------------------------------------------------------------------------------------|----------------------|-------------------|
| Finish:                | Chrome                                                                             | Location:            | Dry               |
| Glass/Shade:           | Satin White Glass                                                                  | ENERGY STAR:         | Yes               |
| Fixture Material:      | Steel & Glass                                                                      | Fluorescent:         | No                |
| Dimension:             | 12"D x 3-1/2"H                                                                     | Safety Listings:     | CSA or Equivalent |
| Lamping:               | 12W LED,                                                                           | Unit Gross Weight:   | 2.75 lbs.         |
| Color Temperature/CRI: | 3000K / 80                                                                         | Master Pack:         | 6                 |
| Lamp Included:         | Included                                                                           | Master Gross Weight: | 19.23 lbs.        |
| Dimming:               | Optional                                                                           |                      |                   |
| Total Lumens:          | 1140 lumens                                                                        | Delivered Lumens:    | 798 lumens        |
| Comments:              | For other color temperatures, dimming and voltage options, please consult factory. |                      |                   |