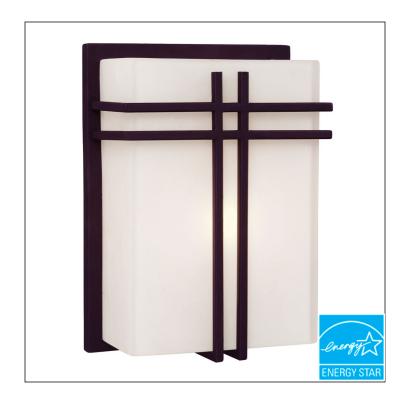

## L215640BZ012A1

8"W x 11"H x 4"E

LED Wall Sconce - in Bronze finish with Satin White Glass (Suitable for Indoor or Outdoor Use)

## **Specifications**

| Model#:                | L215640BZ012A1                                                                     | UPC:                 |                   |
|------------------------|------------------------------------------------------------------------------------|----------------------|-------------------|
| Finish:                | Bronze                                                                             | Location:            | Wet               |
| Glass/Shade:           | Satin White Glass                                                                  | ENERGY STAR:         | Yes               |
| Fixture Material:      | Steel & Glass                                                                      | Fluorescent:         | No                |
| Dimension:             | 8"W x 11"H x 4"E                                                                   | Safety Listings:     | CSA or Equivalent |
| Lamping:               | 12W LED,                                                                           | Unit Gross Weight:   | 5.39 lbs.         |
| Color Temperature/CRI: | 3000K / 80                                                                         | Master Pack:         | 4                 |
| Lamp Included:         | Included                                                                           | Master Gross Weight: | 23.54 lbs.        |
| Dimming:               | Optional                                                                           |                      |                   |
| Total Lumens:          | 1140 lumens                                                                        | Delivered Lumens:    | 798 lumens        |
| Comments:              | For other color temperatures, dimming and voltage options, please consult factory. |                      |                   |