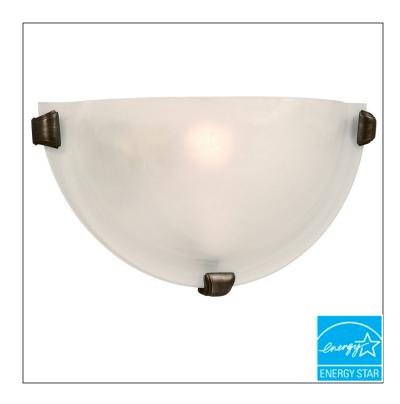

## L208612OR012A1

12-1/8"W x 6-1/4"H x 3-1/4"E

LED Wall Sconce - in Oil Rubbed Bronze finish with Marbled Glass

## **Specifications**

Model#:L208612OR012A1UPC:--Finish:Oil Rubbed BronzeLocation:DryGlass/Shade:Marbled GlassENERGY STAR:YesFixture Material:Steel & GlassFluorescent:No

**Dimension:** 12-1/8"W x 6-1/4"H x 3-1/4"E **Safety Listings:** CSA or Equivalent