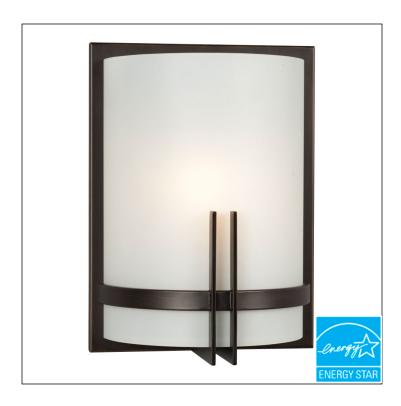

## L211690OR012A1

9"W x 12"H x 5-1/8"E

LED Wall Sconce - in Oil Rubbed Bronze finish with Frosted White Glass

## **Specifications**

Model#:L211690OR012A1UPC:--Finish:Oil Rubbed BronzeLocation:DryGlass/Shade:Frosted White GlassENERGY STAR:YesFixture Material:Steel & GlassFluorescent:No

**Dimension:** 9"W x 12"H x 5-1/8"E **Safety Listings:** CSA or Equivalent