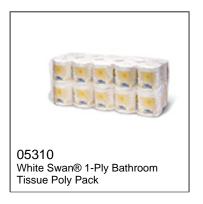

## 10325 White Swan® 2-Ply Bathroom Tissue Poly Pack

| Category                          | Bathroom Tissue                                        |
|-----------------------------------|--------------------------------------------------------|
| Туре                              | Poly Pack                                              |
| Quality                           | Classic                                                |
| Colour                            | White                                                  |
| Overwrap                          | Paper                                                  |
| Unit Dimensions                   | 4.2" x 3.8" ( 10.67 cm x 9.65 cm )                     |
| Core Diameter                     | 1.6" ( 4.06 cm )                                       |
| UPC                               | 0 6132810325 5                                         |
| Units / Pkg.                      | 325                                                    |
| Package Dimensions<br>(W x H x D) | 25.6" x 8.75" x 17" ( 65.02 cm x 22.23 cm x 43.18 cm ) |
| Units / Case                      | 36                                                     |
| Cubic (ft)                        | 2.2                                                    |
| Weight (lbs)                      | 12                                                     |
| SCC                               | 0 6132810325 5                                         |
| Cases / Layer                     | 6                                                      |
| Number of Layers                  | 11                                                     |
| Cases / Pallet                    | 66                                                     |
| Pallet Dimensions<br>(W x H x D)  | 40" x 98" x 49" ( 101.6 cm x 248.92 cm x 124.46 cm )   |