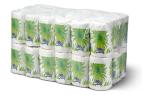

## 10325 White Swan® 2-Ply Bathroom Tissue Poly Pack

| Category                          | Bathroom Tissue                                        |
|-----------------------------------|--------------------------------------------------------|
| Туре                              | Poly Pack                                              |
| Quality                           | Classic                                                |
| Colour                            | White                                                  |
| Overwrap                          | Paper                                                  |
| Unit Dimensions                   | 4.2" x 3.8" ( 10.67 cm x 9.65 cm )                     |
| Core Diameter                     | 1.6" ( 4.06 cm )                                       |
| UPC                               | 0 6132810325 5                                         |
| Units / Pkg.                      | 325                                                    |
| Package Dimensions<br>(W x H x D) | 25.6" x 8.75" x 17" ( 65.02 cm x 22.23 cm x 43.18 cm ) |
| Units / Case                      | 36                                                     |
| Cubic (ft)                        | 2.2                                                    |
| Weight (lbs)                      | 12                                                     |
| SCC                               | 0 6132810325 5                                         |
| Cases / Layer                     | 6                                                      |
| Number of Layers                  | 11                                                     |
| Cases / Pallet                    | 66                                                     |
| Pallet Dimensions<br>(W x H x D)  | 40" x 98" x 49" ( 101.6 cm x 248.92 cm x 124.46 cm )   |