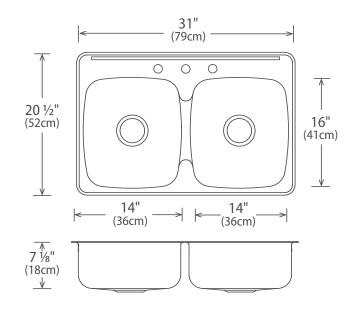

## **Features**

- Category: Property Management
- · Double bowl drop in
- · Mirror deck finish
- Type 301, 20 gauge stainless steel
- · Centre positioned drain holes
- 20 1/2" x 31" x 7"
- Minimum Cabinet Size: 33 (84 cm)