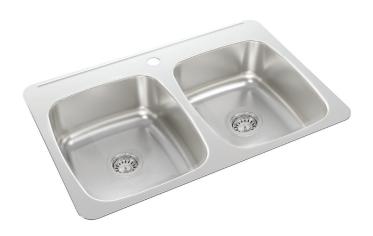

## JP700D7 Double Bowl Drop In

## **Features**

- Category: Property Management
- · Double bowl drop in
- · Mirror deck finish
- Type 301, 20 gauge stainless steel
- · Centre positioned drain holes
- 20 1/2" x 31" x 7"
- Minimum Cabinet Size: 33 (84 cm)