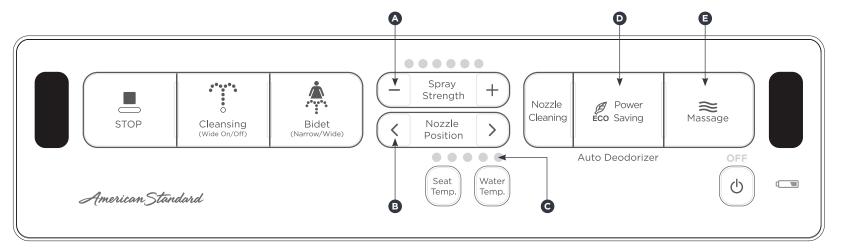

- ADJUSTABLE
  SPRAY STRENGTH
  Factory default is
  set at 3 levels, but user
  can set it up to 5 levels.
- B ADJUSTABLE NOZZLE POSITION With 5 levels.
- ADJUSTABLE
  SEAT AND WATER
  TEMPERATURE
  Factory default is set
  at 3 levels, but user

can set up to 5 levels.

- ONE-TOUCH POWER SAVER
  Seat and water heating
  functions will stop, while
  cleansing and flushing
  will still operate (8hr).
- The spray alternates between strong and mild sprays, creating a massaging effect that indulges the user. Posterior spray only.