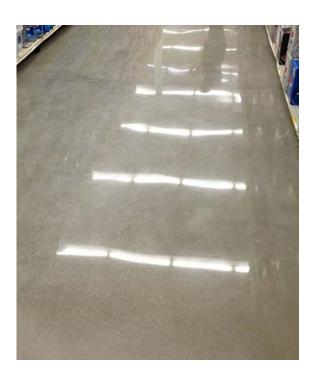

### **Crete Rx Sealant Infused Technology**

Sealant Infused (SI) Cleaning and Burnishing Maintenance Pads take polished concrete maintenance to the next level. Sealant Infused pads continually fill porous concrete with sealant, pushing the sealant into the concrete itself, not just a topical film. This provides excellent protection and deep gloss without floor finish.

#### **Stain and Etch Prevention**

Once sealant infused technology is used, there are no more open pores or available sites for penetrations into the concrete to stain, etch or mark.