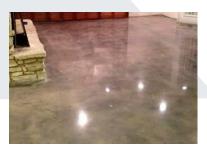

# A Simple System with Extraordinary Results

Betco's Crete Rx™ System is the simplest concrete system on the market. Achieve better looking floors, with a deep gloss and stain resistance in less time. This system effectively combines the right cleaner, sealant infused pads, proper tooling and equipment to make your floor investment easy and affordable.

# **Superior Stain Protection**

The Crete Rx System effectively cleans and enhances gloss by continually filling porous concrete with sealant into the concrete itself. This protectant layer repels stains, etching and other unsightly marks.