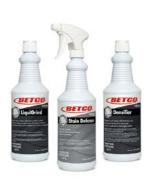

# The Right Prescription

The Crete Rx™ System uses advanced technology at every stage of polished concrete floor maintenance. The removal of staining and etching with LiquiGrind's technology and the continual cleaning and progressive gloss build from Densiclean are the foundation of the system. Sealant Infused Cleaning Pads ensures a better looking concrete floor.

### Crete Rx LiquiGrind

This proprietary nanoparticle abrasives provides maximum surface area coverage for increased cutting effectiveness. Excessive wear and etching is easily removed when LiquiGrind and the Crete Rx Honing Tool are used. LiquiGrind penetrates the porous concrete while working with the Crete Rx Honing tool to grind out excessive wear and staining.

#### **Daily Maintenance**

With the unique chemistry in Betco's Densiclean product, free lime content in polished concrete is greatly reduced, thus also reducing labor time spent on dust mitigation compared to standard neutral cleaners.

#### Crete Rx™ **Concrete Stain Removal Kit**

Ready-To-Use Quartz of Crete Rx Products

12 variety Qts/cs

92411-00

- 6 Qts Liquigrind, 4 Qts Densifier, 2 Qts Stain Defense
- Combines all Crete Rx Polishing System products into one convenient place
- · Ideal for stain remediation projects