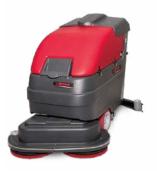

#### **Foreman®** AS26HD AS32HD

Concrete & Terrazzo Polishing Machine

1/skid

E29900-00

#### Coverage Rate: Up to 32,000 or 39,000 ft<sup>2</sup> / hr

- Rugged design - Built for tough environments
- 175 Lbs of down pressure