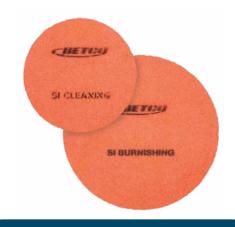

Crete Rx sealant
infused cleaning and
burnishing pads takes
the guesswork out and
ensures superior
"Crete Gloss"
every time.

### **Crete Rx Sealant Infused Technology**

Sealant Infused (SI) Cleaning and Burnishing Maintenance Pads take polished concrete maintenance to the next level. Sealant Infused pads continually fill porous concrete with sealant, pushing the sealant into the concrete itself, not just a topical film. This provides excellent protection and deep gloss without floor finish.

# Sealant Infused (SI) Cleaning and Burnishing Pads

| 11" | (5 pads/cs.) | E84111-00 |
|-----|--------------|-----------|
| 12" | (5 pads/cs.) | E84112-00 |
| 13" | (5 pads/cs.) | E84113-00 |
| 15" | (5 pads/cs.) | E84115-00 |
| 16" | (5 pads/cs.) | E84116-00 |
| 17" | (5 pads/cs.) | E84117-00 |
| 20" | (5 pads/cs.) | E84120-00 |
| 21" | (5 pads/cs.) | E84121-00 |
| 24" | (5 pads/cs.) | E84124-00 |
| 27" | (2 pads/cs.) | E84127-00 |

#### Coverage Rate: 200,000 sq.ft./pad

- · Continuously fill porous concrete with advanced resin polymers deep into the concrete pores
- Provides excellent protection and deep gloss without topical coatings