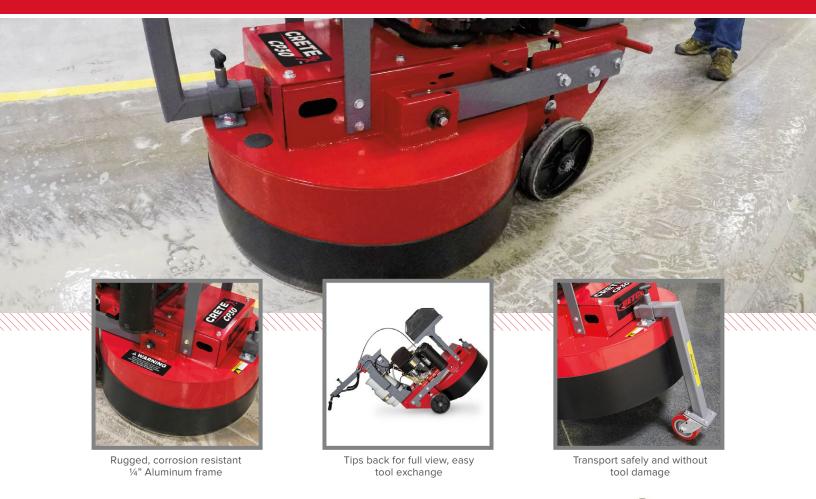

# Highest depth of gloss. Up to 10X faster.

Dual-direction floating head at high RPM produces the highest gloss.

Delivers uniformity and excellent reflection.

Aggressive down pressures up to 710 lbs. hones and polishes in as little as 1-2 passes.

#### Enjoy years of safe, low emission operation.

Tough  $\frac{1}{4}$ " aluminum frame carries a "concrete grade" gearbox and durable 22HP EPA/CARB certified engine.

## Do more projects that make you shine.

The CP30's aggressive action, as part of Betco's exclusive Crete  $Rx^{\text{\tiny M}}$  concrete system, builds unmatched depth of gloss in the shortest amount of time. This will allow you to complete more projects and shine in the process.