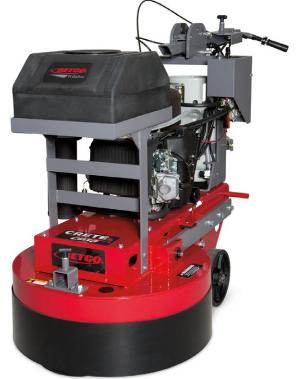

# Crete Rx<sup>™</sup> CP30

**Concrete / Terrazzo Polishing Machine** 

# Crete Rx<sup>™</sup> CP30

Highest depth of gloss. Up to 10X faster.

| SPECIFICATIONS                                                           | Crete Rx <sup>™</sup> CP30 Concrete / Terrazzo                                              | o Polishing Machine |
|--------------------------------------------------------------------------|---------------------------------------------------------------------------------------------|---------------------|
| Productivity (sq. ft.)<br>Per Hour                                       | Up to 3,375 ft <sup>2</sup> /hr                                                             | 7                   |
| Path Width:                                                              | 30-inch                                                                                     |                     |
| Satellite qty / size:                                                    | (3) 13-inch tool drivers                                                                    |                     |
| Satellite speed:                                                         | 520 RPM                                                                                     |                     |
| Head speed:                                                              | 1,040 RPM                                                                                   |                     |
| Head pressure:<br>- Without Water<br>- With Water                        | 615 lb<br>710 lb                                                                            |                     |
| Motor:                                                                   | 22 HP                                                                                       |                     |
| Propane tank:                                                            | 20 lb / 4.6 gallon                                                                          |                     |
| Solution tank:                                                           | 11 gallon                                                                                   |                     |
| Frame construction:                                                      | 1/4" Aluminum                                                                               |                     |
| Machine weight (empty tank):                                             | 950 lb                                                                                      |                     |
| Machine Dimensions (L X W X H) - Operating position - Transport position | 75 in x 30 in x 48 in<br>105 in x 30 in x 52 in                                             |                     |
| Warranty:                                                                | 3-years Parts / Labor<br>Engine 2-years<br>See full warranty policy for additional details. |                     |