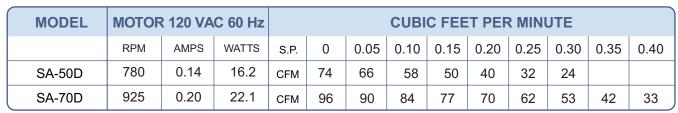

### PERFORMANCE (CFM)

RPM (Revolution Per Minute) shown is nominal and performance is based on actual speed of test. Unit was tested with inlet grille, backdraft damper and outlet duct.