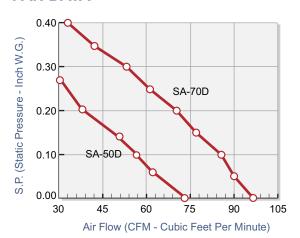

ous operation
- Attractive modern designed plastic grille matches with any decor
- Painted Black Steel Housing
- · External Electrical Junction Box for easy wiring
- Plastic double wheel for extremely guiet & efficient performance
- 4" Round Backdraft Damper & Mounting Brackets are included
- HVI, Energy Star and UL Listed
- Suitable for installation over Bath Tub or Shower Stall with GFCI protected branch circuit
- Manufactured in ISO 9000 facility
- Two years warranty

#### **HVI Certified Rating**

SA-50D (50 CFM @ 0.10" S.P., <0.3 Sones) SA-70D (80 CFM @ 0.10" S.P., 0.3 Sones)

### PERFORMANCE (CFM)



RPM (Revolution Per Minute) shown is nominal and performance is based on actual speed of test. Unit was tested with inlet grille, backdraft damper and outlet duct.



#### **FAN DATA**