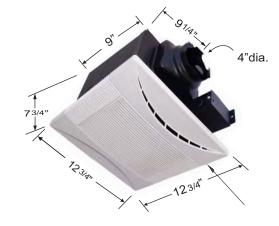

s operation
- Attractive modern designed plastic grille matches with any decor
- Painted Black Steel Housing
- · External Electrical Junction Box for easy wiring
- Plastic double wheel for extremely guiet & efficient performance
- 4" Round Backdraft Damper & Mounting Brackets are included
- HVI, Energy Star and UL Listed
- Suitable for installation over Bath Tub or Shower Stall with GFCI protected branch circuit
- Manufactured in ISO 9000 facility
- Two years warranty

#### **HVI Certified Rating**

SA-50D (50 CFM @ 0.10" S.P., <0.3 Sones) SA-70D (80 CFM @ 0.10" S.P., 0.3 Sones)

### PERFORMANCE (CFM)



RPM (Revolution Per Minute) shown is nominal and performance is based on actual speed of test. Unit was tested with inlet grille, backdraft damper and outlet duct.



#### **FAN DATA**