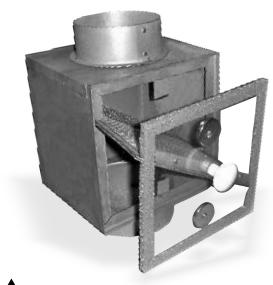

## NEW LT-250M-45

c/w Magnet Patent Pending

## LINT TRAP FOR SURFACE OR DRYWALL MOUNTED WITH NO ROUGH EDGES

The LT-250M-45 c/w magnet is equipped with a filter frame which is attached to a **easy to operate** removable see-through door.

The filter door is locked by using two heavy duty magnets to make it totally air-tight.

To clean lint - simply pull the door out.