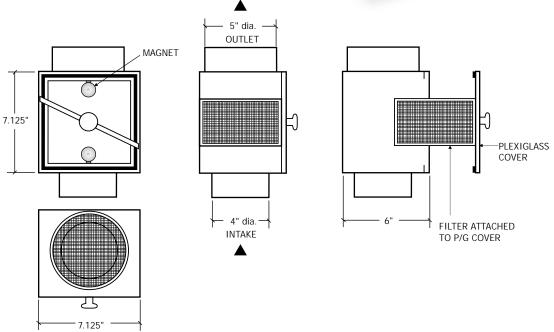

## **DIMENSIONS:**

## Special sizes are available upon request

| Contractor: | LT-250M-45 c/w MAGNET |            |             |
|-------------|-----------------------|------------|-------------|
| Architect:  | Date                  | Supersedes | Drawing No. |
| Engineer:   |                       |            |             |