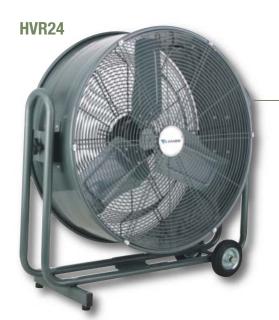

## **HVR - DRUM FANS**

For Heavy Duty Industrial/Commercial applications. Canarm/LFI's "HVR" High Velocity Round Portable Fans circulate large volumes of air.

## **FEATURES**

- · Heavy 18 gauge, powder coated steel housing.
- · Factory balanced blade.
- Permanently lubricated, totally enclosed motors.
- 2 speed dial switch on 24" & 36" models.
- Fan drum easily pivots up for directional control with strong locking mechanism.
- · Complete with 10', 120V grounded cord.
- Powder coated front and rear guards meet OSHA standards.
- · Heavy duty wheel kit makes this fan easy to move.
- 5" (HVR24) and 8" (HVR36) rubber wheels with steel hubs.
- · Complete with conversion kit for ceiling mount.