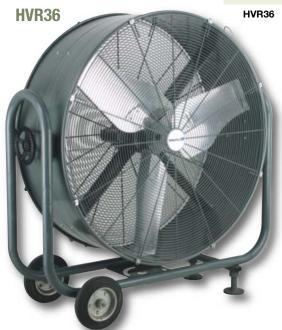

## **HVR - DRUM FANS**

For Heavy Duty Industrial/Commercial applications. Canarm/LFI's "HVR" High Velocity Round Portable Fans circulate large volumes of air.

## **FEATURES**

- · Heavy 18 gauge, powder coated steel housing.
- · Factory balanced blade.
- Permanently lubricated, totally enclosed motors.
- 2 speed dial switch on 24" & 36" models.
- Fan drum easily pivots up for directional control with strong locking mechanism.
- · Complete with 10', 120V grounded cord.
- Powder coated front and rear guards meet OSHA standards.
- · Heavy duty wheel kit makes this fan easy to move.
- 5" (HVR24) and 8" (HVR36) rubber wheels with steel hubs.
- · Complete with conversion kit for ceiling mount.