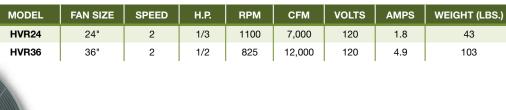

## **HVR - DRUM FANS**

For Heavy Duty Industrial/Commercial applications. Canarm/LFI's "HVR" High Velocity Round Portable Fans circulate large volumes of air.



## **FEATURES**

- · Heavy 18 gauge, powder coated steel housing.
- · Factory balanced blade.
- Permanently lubricated, totally enclosed motors.
- 2 speed dial switch on 24" & 36" models.
- Fan drum easily pivots up for directional control with strong locking mechanism.
- · Complete with 10', 120V grounded cord.
- Powder coated front and rear guards meet OSHA standards.
- · Heavy duty wheel kit makes this fan easy to move.
- 5" (HVR24) and 8" (HVR36) rubber wheels with steel hubs.
- · Complete with conversion kit for ceiling mount.



## PERFORMANCE SPECIFICATIONS





COMES WITH CEILING MOUNT CONVERSION KIT