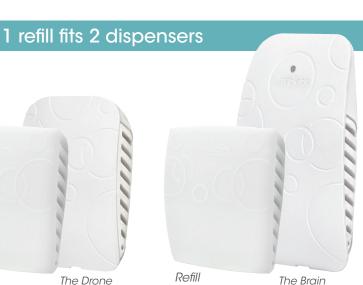

#### Scalable odor control for any restroom. 1 Brain by the door + 1 drone for each stall.

Use the Brain at the entrance door and place 1 Drone in each stall at the odor source. The Brain's replacement system tells you when to replace both the Brain's and the Drone's air fresheners. Layered fragrances provide unparalleled performance for the restroom at low-cost.

The Drone

The Brain

Refill