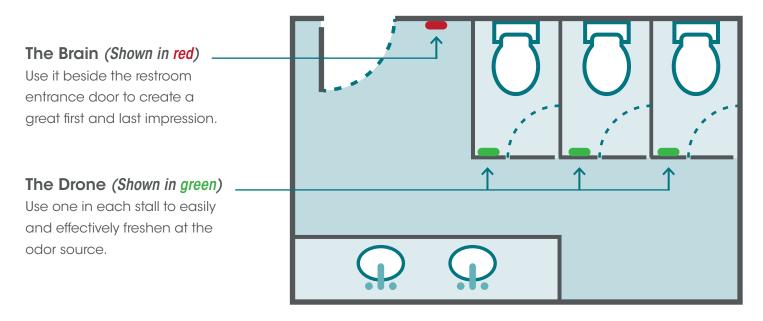

#### Scalable odor control for any restroom. 1 Brain by the door + 1 drone for each stall.

Use the Brain at the entrance door and place 1 Drone in each stall at the odor source. The Brain's replacement system tells you when to replace both the Brain's and the Drone's air fresheners. Layered fragrances provide unparalleled performance for the restroom at low-cost.

### Use a Brain by the entrance door and 1 Drone per stall for a consistently fresh restroom.

Locking Brain & Drone keep your air fresheners in place.