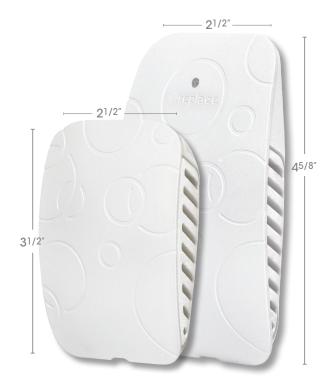

– check out www.eco-refresh.com for details.

| Fragrance             | Fragrance code                                                    |
|-----------------------|-------------------------------------------------------------------|
| Sun Ripened Raspberry | 14                                                                |
| Clean Breeze          | 16                                                                |
| Spring Rain           | 12                                                                |
| Sweet Pea             | 15                                                                |
| Cucumber Melon        | 2                                                                 |
|                       | Sun Ripened Raspberry<br>Clean Breeze<br>Spring Rain<br>Sweet Pea |



The Drone

The Brain



Refill

#### Packaging

12 dispensers/master 12 refills/inner 6 inners/master



Meets the "Purchase of Sustainable Cleaning Products and Materials" criteria under the LEED point management system.

## doorFRESH

Air freshening when and where you need it most!

### Use a Brain by the entrance door and 1 Drone per stall for a consistently fresh restroom.





Locking Brain & Drone keep your air fresheners in place.

# Refill The Drone



#### For best results, choose products with matching fragrances from Fresh





Hang Tag Flexible air-freshener



**Bio-Conqueror 105 Bio-Active Concentrate**