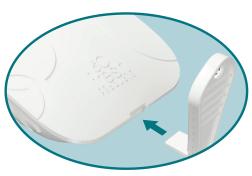

|
| Spring Rain           | 12                                                                |
| Sweet Pea             | 15                                                                |
| Cucumber Melon        | 2                                                                 |
|                       | Sun Ripened Raspberry<br>Clean Breeze<br>Spring Rain<br>Sweet Pea |



The Drone

The Brain



Refill

#### Packaging

12 dispensers/master 12 refills/inner 6 inners/master



Meets the "Purchase of Sustainable Cleaning Products and Materials" criteria under the LEED point management system.

## doorFRESH

Air freshening when and where you need it most!

### Use a Brain by the entrance door and 1 Drone per stall for a consistently fresh restroom.





Locking Brain & Drone keep your air fresheners in place.

# Refill The Drone



#### For best results, choose products with matching fragrances from Fresh





Hang Tag Flexible air-freshener



**Bio-Conqueror 105 Bio-Active Concentrate**