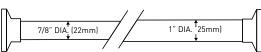

01-R9689 - 5' (1.525mm) 01-R9686 - 6' (1.828mm)

- ONE-PIECE SHOWER ROD ONLY
- 1" (2.5 cm) OUTER DIAMETER
- 0.025" (0.635 mm) WALL THICKNESS
- ALUMINUM DOES NOT RUST

|                                       | PKG | ALUMINUM | CASE<br>PACK |
|---------------------------------------|-----|----------|--------------|
| 5' (1.525 m) ALUMINUM SHOWER ROD ONLY | PS  | 01-R9689 | 50           |
| 6' (1.83 m) ALUMINUM SHOWER ROD ONLY  | PS  | 01-R9686 | 50           |
| PS = POLY SLEEVE WITH UPC LABEL       |     |          |              |

01-R9691 - 5' (1.525mm) 01-R9696 - 6' (1.828mm)

- ONE-PIECE SHOWER ROD ONLY
- 1" (2.5 cm) OUTER DIAMETER
- 0.026" (0.660 mm) WALL THICKNESS
- CHROME PLATED
- RUST PREVENTATIVE TREATMENT ADDED

|                                    | PKG | C26<br>POLISHED CHROME | CASE<br>PACK |
|------------------------------------|-----|------------------------|--------------|
| 5' (1.525 m) STEEL SHOWER ROD ONLY | PS  | 01-R9691               | 25           |
| 6' (1.83 m) STEEL SHOWER ROD ONLY  | PS  | 01-R9696               | 25           |
| PS = POLY SLEEVE WITH UPC LABEL    |     |                        |              |