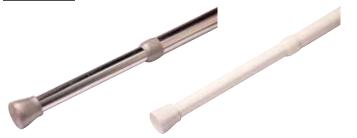

## ADJUSTABLE LENGTH TENSION SHOWER ROD

- EXTENDABLE FROM 36" TO 62" (92 cm TO 157.48 cm)
- POWERFUL SPRING TENSION FOR EASY INSTALLATION WITHOUT TOOLS OR DRILLING
- PLASTIC DOUBLE-TAPERED CENTER RING TO PREVENT SHOWER CURTAIN RINGS FROM GETTING CAUGHT
- RUBBER CAPS ON BOTH ENDS TO PREVENT SLIPPING
- STEEL CONSTRUCTION

|                                      | PKG | C26<br>POLISHED CHROME | WHITE      | CASE<br>PACK |
|--------------------------------------|-----|------------------------|------------|--------------|
| ADJUSTABLE LENGTH TENSION SHOWER ROD | SWR | 02-DP9680              | 02-DP9680W | 12           |
| SWR = SHRINK WRAP WITH RETAIL LABEL  |     |                        |            |              |