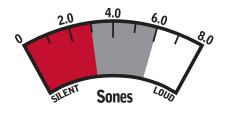

# Upgrading your bath fan is easy with our all-in-one kit.

No rewiring. No new duct work. No hassles.

### **Easy Installation**



Remove old grille.



Remove old fan assembly.



3 Install new motor assembly into existing fan housing.



4 Install new grille.

# Upgrade your old bath fan in only 10 minutes.

## Reduce sound up to 45%\*.

\*Versus EC70 or 695C models



#### Your kit includes everything you need:



New grille Plug-in fan motor

## The NuTone 690UPGKIT **Bath Fan Upgrade Kit** comes with everything you need to update your existing bath fan, including:

- Fan Motor Assembly (60 CFM, 3.0 Sones)
- · White Replacement Grille (as shown)
- Complete Step-By-Step Instructions

NOTE: Fan housing and duct connector not included.

## **NuTone 690UPGKIT Upgrade Kit is compatible** with the models listed below:



<sup>\*\*</sup>No other usage has been tested or authorized by Broan-NuTone Canada inc.