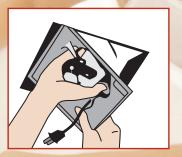

### **Easy Installation**

Remove old grille.

Remove old fan assembly.

3 Install new motor assembly into existing fan housing.

4 Install new grille.