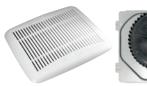

#### Your kit includes everything you need:

New grille Plug-in fan motor

## The NuTone 690UPGKIT **Bath Fan Upgrade Kit** comes with everything you need to update your existing bath fan, including:

- Fan Motor Assembly (60 CFM, 3.0 Sones)
- · White Replacement Grille (as shown)
- Complete Step-By-Step Instructions