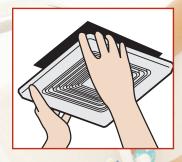

### **Easy Installation**

Remove old grille.

Remove old fan assembly.

3 Install new motor assembly into existing fan housing.

4 Install new grille.