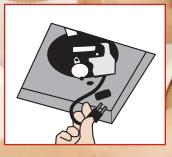

### **Easy Installation**

Remove old grille.

Remove old fan assembly.

3 Install new motor assembly into existing fan housing.

4 Install new grille.