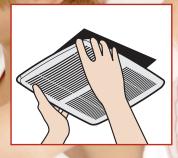

### **Easy Installation**

Remove old grille.

Remove old fan assembly.

3 Install new motor assembly into existing fan housing.

4 Install new grille.