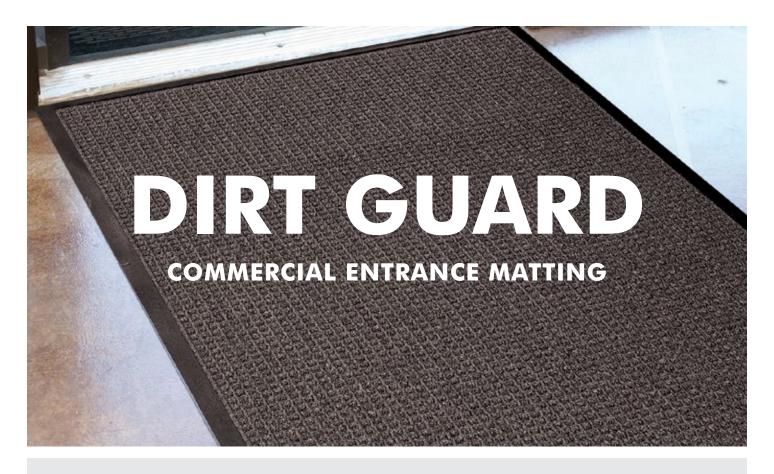

## MEDIUM TRAFFIC WIPER/SCRAPER MATTING

**DIRT GUARD** has reinforced face nubs that resist crushing, resulting in a product with a prolonged life. This mat is highly efficient in keeping floors dry with a capacity of up to 1.5 gallons of water per square yard. This product is easy to clean, has matching integrated edging, and bi-level construction to help trap dirt and debris.

## **PERFECT FOR**

LOBBIES
HALLWAYS
MEDIUM TRAFFIC ENTRANCES