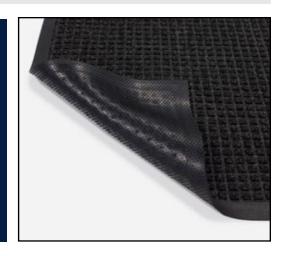

## MEDIUM TRAFFIC WIPER/SCRAPER MATTING

**DIRT GUARD** has reinforced face nubs that resist crushing, resulting in a product with a prolonged life. This mat is highly efficient in keeping floors dry with a capacity of up to 1.5 gallons of water per square yard. This product is easy to clean, has matching integrated edging, and bi-level construction to help trap dirt and debris.

## **SIZES**

2'x3', 3'x4', 3'x5', 3'x10', 3'x12', 3'x20', 4'x6', 4'x8', 4'x10', 4'x12', 4'x20', 6'x8', 6'x12', 6'x20'

| FACE STYLE   | Waffle grid                            |
|--------------|----------------------------------------|
| EDGING       | Integrated edging                      |
| TOTAL WEIGHT | 2.44 kg./sq. m.<br>(0.50 lbs./sq. ft.) |
| THICKNESS    | 6.5 mm. (1/4 in.)                      |
| COLOUR(S)    | 7 available                            |
| WARRANTY     | 1 year                                 |