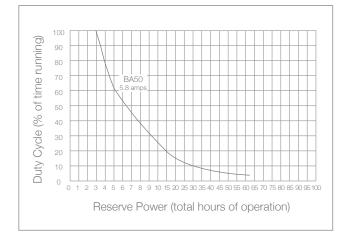

# Take Control.





## 55ACi Deluxe

## Battery Backup System

- Fully automatic auxiliary power source
- Backup system runs on AC or DC power
- Runs the same pump with power on or off
- Ion Genesis<sup>®</sup> controller monitors all pump activity
- Full digital display
- Ion® digital level sensors have no moving parts



Patents Pending, Patent No. 8,591,198



37 Forestwood Dr., Romeoville, IL 60446 www.ionproducts.net [815] 886-9200

## 55ACi Deluxe

Battery Backup System



- 1. Ion Genesis® controller
- 2. Battery box with inverter
- 3. Ion<sup>®</sup> StormPro<sup>®</sup> sump pumps
- 4. Ion® digital level control sensors
- 5. Phone dialer (optional)
- 6. Recommended minimum basin size: 18" x 24" (not included)

#### System Performance



## Pump Performance



## System Specifications

- Fully automatic, converts 24 volt DC to 120 volt AC when power is off
- Runs pump on AC or DC power
- Inverter has digital display, tells status of system at all times
- Requires two 12 volt deep cycle AGM batteries (batteries are NOT included)
- Non-corrosive battery enclosure
- Ion Genesis® controller alternates each pump and alarms
- Ion Genesis® includes piggyback Ion® digital level control sensors with no moving parts
- First of its kind solid-state sensing technology with no moving parts
- Multipoint sealing mechanism that supersedes single surface seals
- Rated at 2 million cycles, it will last 4 times longer than a standard pump switch
- Quick and easy installation
- 3 year warranty