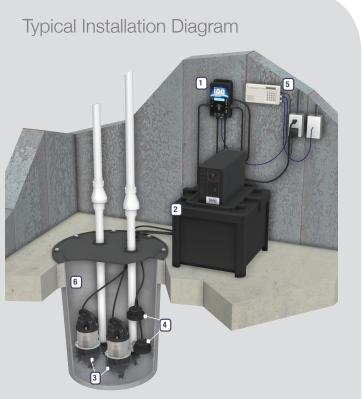

## 55ACi Deluxe

Battery Backup System

- 1. Ion Genesis® controller
- 2. Battery box with inverter
- 3. Ion<sup>®</sup> StormPro<sup>®</sup> sump pumps
- 4. Ion® digital level control sensors
- 5. Phone dialer (optional)
- 6. Recommended minimum basin size: 18" x 24" (not included)