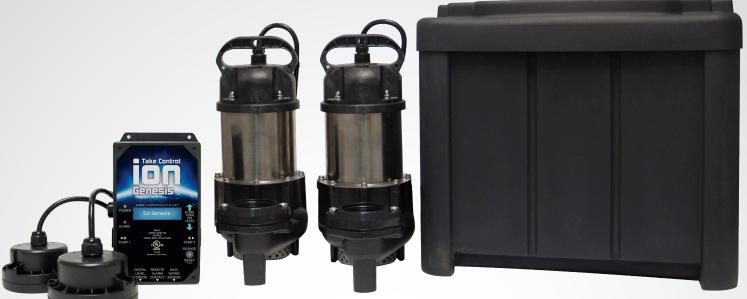

## 55ACi Deluxe

Battery Backup System

- 1. Ion Genesis® controller
- 2. Battery box with inverter
- 3. Ion<sup>®</sup> StormPro<sup>®</sup> sump pumps
- 4. Ion® digital level control sensors
- 5. Phone dialer (optional)
- 6. Recommended minimum basin size: 18" x 24" (not included)