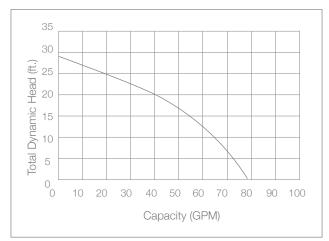

# Take Control.





## 55ACi Deluxe

## Battery Backup System

- Fully automatic auxiliary power source
- Backup system runs on AC or DC power
- Runs the same pump with power on or off
- Ion Genesis<sup>®</sup> controller monitors all pump activity
- Full digital display
- Ion® digital level sensors have no moving parts



Patents Pending, Patent No. 8,591,198



37 Forestwood Dr., Romeoville, IL 60446 www.ionproducts.net [815] 886-9200

## 55ACi Deluxe

Battery Backup System



- 1. Ion Genesis® controller
- 2. Battery box with inverter
- 3. Ion<sup>®</sup> StormPro<sup>®</sup> sump pumps
- 4. Ion® digital level control sensors
- 5. Phone dialer (optional)
- 6. Recommended minimum basin size: 18" x 24" (not included)

#### System Performance



## Pump Performance



## System Specifications

- Fully automatic, converts 24 volt DC to 120 volt AC when power is off
- Runs pump on AC or DC power
- Inverter has digital display, tells status of system at all times
- Requires two 12 volt deep cycle AGM batteries (batteries are NOT included)
- Non-corrosive battery enclosure
- Ion Genesis® controller alternates each pump and alarms
- Ion Genesis® includes piggyback Ion® digital level control sensors with no moving parts
- First of its kind solid-state sensing technology with no moving parts
- Multipoint sealing mechanism that supersedes single surface seals
- Rated at 2 million cycles, it will last 4 times longer than a standard pump switch
- Quick and easy installation
- 3 year warranty