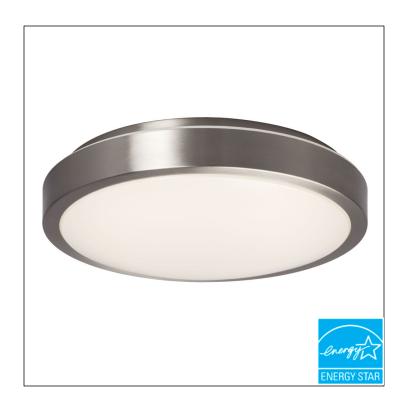

## L650902BN031A1

15-1/4"D x 4-1/4"H

LED Flush Mount Ceiling Light - in Brushed Nickel finish with White Acrylic Lens

## **Specifications**

Model#: L650902BN031A1 Finish: **Brushed Nickel** 

Glass/Shade: White Acrylic Lens with Brushed

Nickel Trims

**Fixture Material:** Steel & Acrylic Lens

**Dimension:** 15-1/4"D x 4-1/4"H