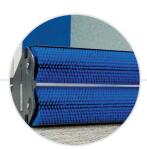

### FiberCAP™20

**Durable storage and** transport trolley included.

Twin cylindrical brushes lift the pile and agitate cleaner into all sides of the carpet fiber.

Side mounted dust bins transform machine into a 20" sweeper.

The FiberCap<sup>TM</sup> 20 Carpet Machine efficiently sweeps and agitates low moisture encapsulation cleaner into the carpet fibers and lifts the pile for improved appearance. Use with FiberCap™ MP cleaner to create the most effective low moisture interim carpet care program.