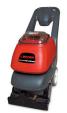

### FiberCAP™20

**Durable storage and** transport trolley included.

Twin cylindrical brushes lift the pile and agitate cleaner into all sides of the carpet fiber.

Side mounted dust bins transform machine into a 20" sweeper.

The FiberCap<sup>TM</sup> 20 Carpet Machine efficiently sweeps and agitates low moisture encapsulation cleaner into the carpet fibers and lifts the pile for improved appearance. Use with FiberCap™ MP cleaner to create the most effective low moisture interim carpet care program.

#### FiberCAP™ 20 Technical Specifications

Cleaning Path: 20" Power Supply: 115 Volt AC

Brush: 20" Nylon Power Cord: 50'

Brush Motor: 1.0 HP Wheels: 6" Non-Marking

Brush Speed: 380 RPM Weight: 47 Lbs. Length: 21.2"

Construction: All Metal Transmission: Gear Driven

Width: 9.25"

Height with Handle: 42.5" Productivity: 10,000 sq. ft./hr.