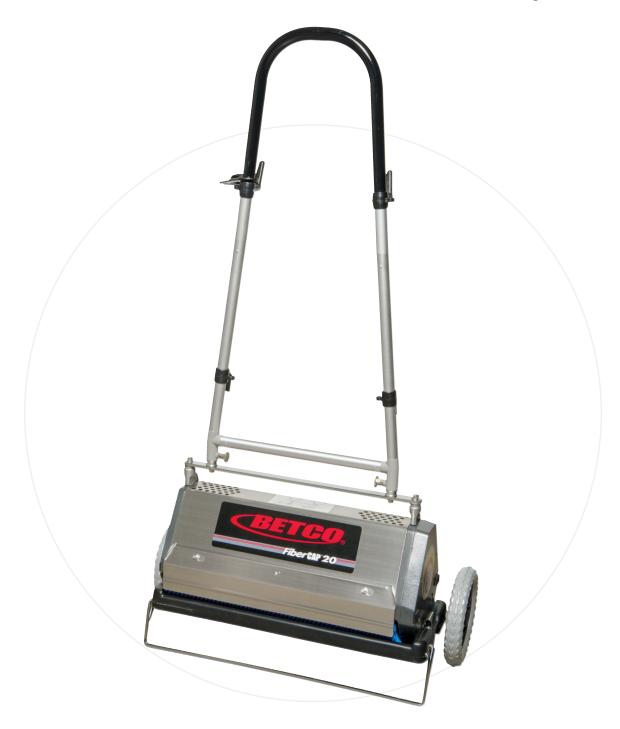

# 20" Carpet Cleaning Machine

A powerful electric carpet machine for sweeping and agitation of encapsulation cleaner as part of an effective interim carpet maintenance program.

### FiberCAP™20

**Durable storage and** transport trolley included.

Twin cylindrical brushes lift the pile and agitate cleaner into all sides of the carpet fiber.

Side mounted dust bins transform machine into a 20" sweeper.

The FiberCap<sup>TM</sup> 20 Carpet Machine efficiently sweeps and agitates low moisture encapsulation cleaner into the carpet fibers and lifts the pile for improved appearance. Use with FiberCap™ MP cleaner to create the most effective low moisture interim carpet care program.