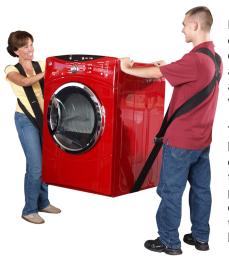

ShoulderDolly® LD2000

ProLift<sup>®</sup> HD3500

\* Subject to lifters' ability. ProLift<sup>®</sup> up to 1000 lbs

Moving appliances and equipment can pose many challenges. Maneuvering around stairways, doorways and tight areas can put strain on your body.

The ShoulderDolly<sup>®</sup> & ProLift<sup>®</sup> harnesses are ergonomically designed to allow two people to maintain the proper upright posture while lifting heavy objects by working through the legs and shoulders - while keeping your arms free.