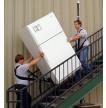

ShoulderDolly® LD2000

ProLift<sup>®</sup> HD3500

\* Subject to lifters' ability. ProLift<sup>®</sup> up to 1000 lbs

Moving appliances and equipment can pose many challenges. Maneuvering around stairways, doorways and tight areas can put strain on your body.

The ShoulderDolly<sup>®</sup> & ProLift<sup>®</sup> harnesses are ergonomically designed to allow two people to maintain the proper upright posture while lifting heavy objects by working through the legs and shoulders - while keeping your arms free.