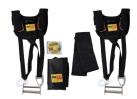

ShoulderDolly® LD2000

ProLift<sup>®</sup> HD3500

\* Subject to lifters' ability. ProLift<sup>®</sup> up to 1000 lbs

Moving appliances and equipment can pose many challenges. Maneuvering around stairways, doorways and tight areas can put strain on your body.

The ShoulderDolly<sup>®</sup> & ProLift<sup>®</sup> harnesses are ergonomically designed to allow two people to maintain the proper upright posture while lifting heavy objects by working through the legs and shoulders - while keeping your arms free.

## **ORDER TODAY.** Contact your supco® sales Representative or call 800-333-9125

- Product #: LD2000
- Includes two harnesses & one 12'X5' wide lifting strap
- Carrying capacity up to 800 lbs\*

\* Subject to lifters' ability.

- Product #: HD3500
- Mesh padded harness & advanced strap system design
- Includes two harnesses & one 12'X5' wide lifting strap
- Carrying capacity up to 1,000 lbs\*