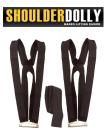

## **ORDER TODAY.** Contact your supco® sales Representative or call 800-333-9125

- Product #: LD2000
- Includes two harnesses & one 12'X5' wide lifting strap
- Carrying capacity up to 800 lbs\*

\* Subject to lifters' ability.

- Product #: HD3500
- Mesh padded harness & advanced strap system design
- Includes two harnesses & one 12'X5' wide lifting strap
- Carrying capacity up to 1,000 lbs\*