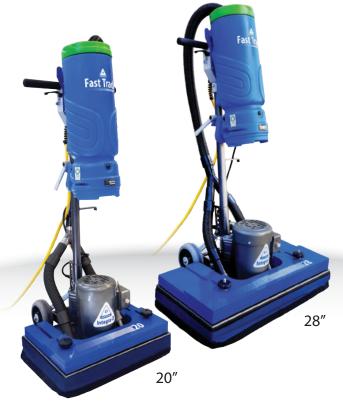

## Integra-D **Integra Series**

Floor Preparation Machine

| Specifications          |     | Integra-D 20                                    | Integra-D 28                                    |
|-------------------------|-----|-------------------------------------------------|-------------------------------------------------|
| Model Number            |     | 19936                                           | 19937                                           |
| Productivity            | VCT | 2500 ft <sup>2</sup> /h (232 m <sup>2</sup> /h) | 3375 ft <sup>2</sup> /h (314 m <sup>2</sup> /h) |
|                         | Gym | 5000 ft <sup>2</sup> /h (465 m <sup>2</sup> /h) | 7500 ft <sup>2</sup> /h (697 m <sup>2</sup> /h) |
| Scrubbing Width         |     | 14" x 20" (36 cm x 51 cm)                       | 14" x 28" (36 cm x 71 cm)                       |
| Scrubbing Pressure      |     | 0.59 psi                                        | 0.60 psi                                        |
| Motor Power             |     | 1.5 hp                                          | 1.5 hp                                          |
| Oscillations            |     | 3450 rpm                                        | 3450 rpm                                        |
| Voltage                 |     | 120 V                                           | 120 V                                           |
| Removable Handle        |     | Yes                                             | Yes                                             |
| Adjustable Handle       |     | Yes                                             | Yes                                             |
| Weight (Assembled)      |     | 165 lbs (75 kg)                                 | 235 lbs (107 kg)                                |
| Maximum Weight Capacity |     | Scalable to application                         | Scalable to application                         |
| Removable Weights       |     | Yes (Sliding)                                   | Yes (Sliding)                                   |
| Weights                 |     | 2 x 6.7 lbs (3.0 kg) / 6 x 10.1 lbs (4.6 kg)    | 2 x 10.6 lbs (4.8 kg) / 6 x 17.7 lbs (8.0 kg)   |
| Frame                   |     | 11 gauge steel                                  | 11 gauge steel                                  |
| Axle                    |     | 3/4 mechanical tube + 1/3 solid axle            | 3/4 mechanical tube + 1/3 solid axle            |
| Wheels                  |     | (2) 2" x 6" (2 x 15 cm)                         | (2) 2" x 6" (2 x 15 cm)                         |
| Isolators               |     | 4                                               | 8                                               |
| Power Cord              |     | 50'(15 m) / 14 gauge                            | 50'(15 m) / 14 gauge                            |
| Unit Size (L x W x H)   |     | 14.5" x 20.5" x 49" (37 cm x 52 cm x 124 cm)    | 14.5" x 28.5" x 49" (37 cm x 72 cm x 124 cm)    |
| Noise Level             |     | 67 dB                                           | 67 dB                                           |
| Approval                |     | Electrical Certification                        | Electrical Certification                        |