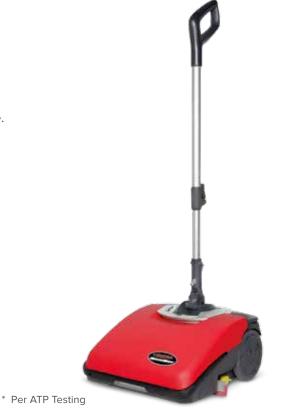

# $MotoMop^{TM}$

# True Clean. Up to 400% Faster.

| SPECIFICATIONS                                                       | MotoMop <sup>™</sup> Small Area Cleaning Mad                                                                                |
|----------------------------------------------------------------------|-----------------------------------------------------------------------------------------------------------------------------|
| Productivity (sq ft)<br>Per Hour<br>Per Tank                         | Up to 7,320<br>Up to 2,000                                                                                                  |
| Cleaning Path:                                                       | 13.5 inch                                                                                                                   |
| Brush Type:                                                          | Cylindrical, 4.3-inch diameter                                                                                              |
| Brush Motor:                                                         | 50 W / 375 RPM                                                                                                              |
| Solution/Recovery Tank:                                              | 0.3-gal / 0.3-gal                                                                                                           |
| Battery:                                                             | Li-lon / 25.6V                                                                                                              |
| Run Time:                                                            | Up to 1 hr                                                                                                                  |
| Sound Level:                                                         | <70 dBa                                                                                                                     |
| Machine Weight:                                                      | 22 lb                                                                                                                       |
| Machine Dimensions (L X W X H) - Upright Position - Storage Position | 17.5 in x 16 in x 51 in<br>17.5 in x 6 in x 36 in                                                                           |
| Warranty:                                                            | 3 year / 600 hour parts and labor warranty. Includes<br>Li-lon battery. See full warranty policy for additional<br>details. |