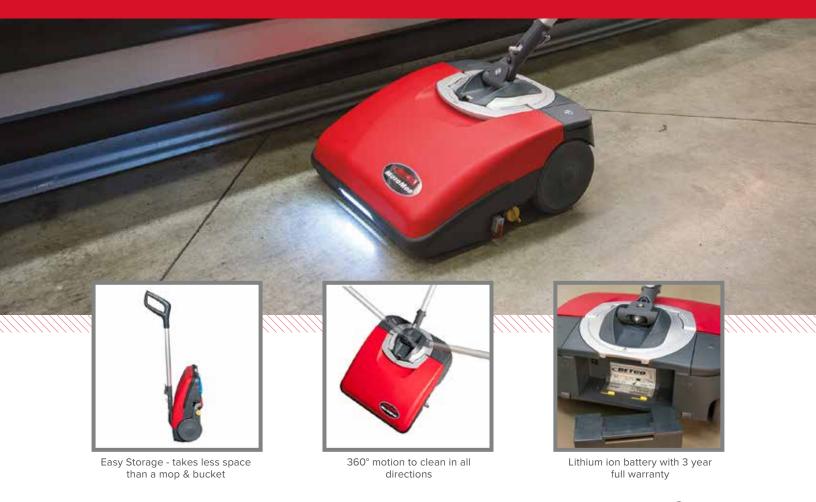

# **MotoMop**<sup>™</sup>

## True Clean. Up to 400% Faster.

Removes up to 98% more soil than a mop and bucket\* Stop spreading soils and truly clean.

From prep to clean and ready, the MotoMop is up to 4 times faster .

Mopping takes longer to set-up, clean and dry making it unproductive.

### Clean Better, Faster, Safer.

The Motomop's 360° versatility can clean and dry the areas you normally mop; bringing automation to small areas. And, it truly removes soils while significantly increasing your productivity so you deliver a cleaner, brighter floor to even more of your facility.