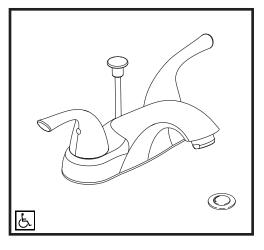

# PERLES

# P299638LF-▲









## LAVATORY FAUCET

• Two handle, metal lever, centerset lavatory faucet.

#### **STANDARD SPECIFICATIONS**

- Max low rate 1.2 gpm @ 60 psi, 4.5 L/min @ 414 kPa.
- Two handle lavatory faucets for exposed mounting on 3 hole sinks with 4" centers.
- The fully replaceable, washerless valve design rotates from the full-off position to the full-on position in 90°.
- The valve stems on the hot and cold stems are interchangeable.
- 1/2" 14 NPSM threaded male inlet shanks.

### WARRANTY

- Lifetime limited warranty on parts (other than electronic parts and batteries) and finishes: or, for commercial users, for 5 years from date of purchase.
- 5 year limited warranty on electronic parts (other than batteries); or, for commercial users, for 1 year from the date of purchase. No warranty is provide