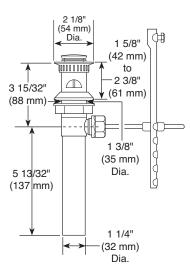

#### **STANDARD SPECIFICATIONS**

- Max low rate 1.2 gpm @ 60 psi, 4.5 L/min @ 414 kPa.
- Two handle lavatory faucets for exposed mounting on 3 hole sinks with 4" centers.
- The fully replaceable, washerless valve design rotates from the full-off position to the full-on position in 90°.
- The valve stems on the hot and cold stems are interchangeable.
- 1/2" 14 NPSM threaded male inlet shanks.