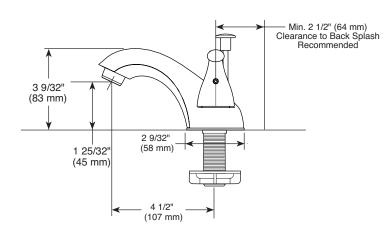

#### **STANDARD SPECIFICATIONS**

- Max low rate 1.2 gpm @ 60 psi, 4.5 L/min @ 414 kPa.
- Two handle lavatory faucets for exposed mounting on 3 hole sinks with 4" centers.
- The fully replaceable, washerless valve design rotates from the full-off position to the full-on position in 90°.
- The valve stems on the hot and cold stems are interchangeable.
- 1/2" 14 NPSM threaded male inlet shanks.