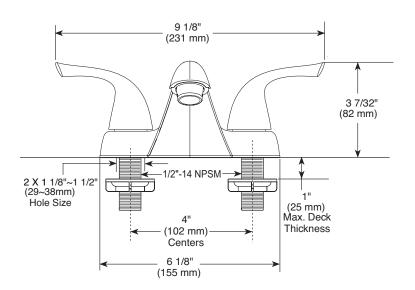

#### **STANDARD SPECIFICATIONS**

- Max low rate 1.2 gpm @ 60 psi, 4.5 L/min @ 414 kPa.
- Two handle lavatory faucets for exposed mounting on 3 hole sinks with 4" centers.
- The fully replaceable, washerless valve design rotates from the full-off position to the full-on position in 90°.
- The valve stems on the hot and cold stems are interchangeable.
- 1/2" 14 NPSM threaded male inlet shanks.