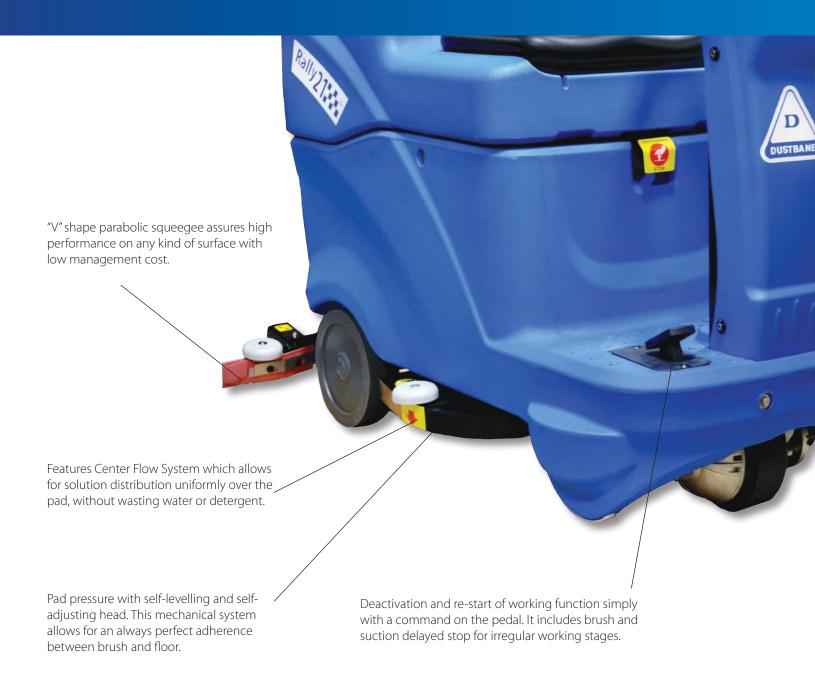

Equipped with a graduated measuring cup for ease of dilution of the detergent.

Features a level tube on the side to verify the quantity of water/detergent in the tank.

Motor gear box, suction motor and electric components of high quality; chassis, screws and bolts protected by anti-corrosion treatments; tanks in anti-shock plastic material of maximum thickness to ensure long life.

Comfortable seat equipped with a sensor that automatically stops the machine if the operator is no longer sitting.

Attached hose for easier dumping of collection tank.

Easy for the operator to find the ordinary maintenance areas that are clearly indicated in yellow.

The 21/22 gallon tank capacity in a minimum external space makes this model very unique and convenient. It has a longer running time with less time lost due to re-filling.

It includes an anti-foam system with special electromechanical suction motor protection. Automatic suction stops when the tank is full.

## **Easy Check**

Easy Check. Easy for the operator to find the ordinary maintenance areas that are clearly indicated in yellow. It includes brushes with maximum consumption indicator.

| Specifications                             | Rally 21                                           |                 | Rally 24                                     | Rally 28                                     |
|--------------------------------------------|----------------------------------------------------|-----------------|----------------------------------------------|----------------------------------------------|
| Model Number                               | 19366                                              | 19369*          | 19367                                        | 19368                                        |
| Productivity<br>(Theoretical at max speed) | 34 229 ft <sup>2</sup> /h (3180 m <sup>2</sup> /h) |                 | 39 654 ft²/h (3684 m²/h)                     | 43 788 ft²/h (4068 m²/h)                     |
| Scrubbing Width                            | 21" (53 cm)                                        |                 | 24" (61 cm)                                  | 27" (68 cm)                                  |
| Squeegee Width                             | 28" (71 cm)                                        |                 | 37" (94 cm)                                  | 37" (94 cm)                                  |
| Numbers of brushes                         | 1 x 21" (1 x 53 cm)                                |                 | 2 x 12" (2 x 30 cm)                          | 2 x 14" (2 x 34 cm)                          |
| Brush/Pad Speed                            | 215 rpm                                            |                 | 285 rpm                                      | 285 rpm                                      |
| Brush Motor Power                          | 400 W                                              |                 | 2 x 400 W                                    | 2 x 400 W                                    |
| Motor Type                                 | 2-stages (480 W)                                   |                 | 3-stages (550 W)                             | 3-stages (550 W)                             |
| Water Lift at Squeegee                     | 48" (123 cm)                                       |                 | 48" (123 cm)                                 | 48" (123 cm)                                 |
| Traction Motor                             | Yes                                                |                 | Yes                                          | Yes                                          |
| Solution Tank Capacity                     | 21 Gal (80 L)                                      |                 | 21 Gal (80 L)                                | 21 Gal (80 L)                                |
| Recovery Tank Capacity                     | 22 Gal (83 L)                                      |                 | 22 Gal (83 L)                                | 22 Gal (83 L)                                |
| Power Supply                               | 24 V (4 x 6 V)                                     | 24 V (2 x 12V)* | 24 V (4 x 6 V)                               | 24 V (4 x 6 V)                               |
| Maximum Speed                              | 6 km/h                                             |                 | 6 km/h                                       | 6 km/h                                       |
| Unit Weight (Without Batteries)            | 260 lbs (118 kg)                                   |                 | 377 lbs (171 kg)                             | 401 lbs (182 kg)                             |
| Unit Size (L x W x H)                      | 52" x 26" x 41"<br>(131 cm x 67 cn                 | n x 103 cm)     | 52" x 26" x 41"<br>(131 cm x 67 cm x 103 cm) | 52" x 26" x 41"<br>(131 cm x 67 cm x 103 cm) |
| Run Time                                   | 3.5-4 hrs                                          | 2 hrs*          | 3.5-4 hrs                                    | 3.5-4 hrs                                    |
| Noise Levels                               | 65 dB                                              |                 | 65 db                                        | 65 db                                        |