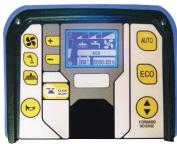

The Rally is designed with devices that make the product very functional, thanks to the intuitive, noiseless, comfortable and easy to use components.

Onboard memory card memorizes batteries' charge cycle and motor absorptions.