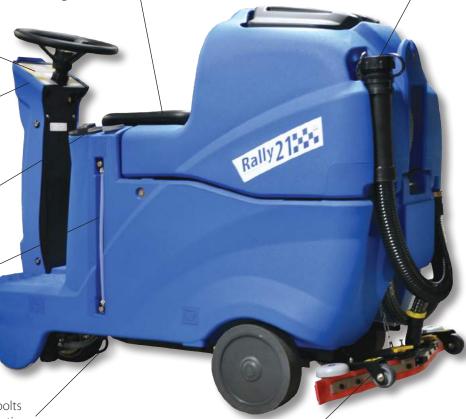

Comfortable seat equipped with a sensor that automatically stops the machine if the operator is no longer sitting.

Attached hose for easier dumping of collection tank.

Easy for the operator to find the ordinary maintenance areas that are clearly indicated in yellow.

## **Easy Check**

Easy Check. Easy for the operator to find the ordinary maintenance areas that are clearly indicated in yellow. It includes brushes with maximum consumption indicator.

| Specifications                             | Rally 21                                           |                 | Rally 24                                     | Rally 28                                     |
|--------------------------------------------|----------------------------------------------------|-----------------|----------------------------------------------|----------------------------------------------|
| Model Number                               | 19366                                              | 19369*          | 19367                                        | 19368                                        |
| Productivity<br>(Theoretical at max speed) | 34 229 ft <sup>2</sup> /h (3180 m <sup>2</sup> /h) |                 | 39 654 ft²/h (3684 m²/h)                     | 43 788 ft²/h (4068 m²/h)                     |
| Scrubbing Width                            | 21" (53 cm)                                        |                 | 24" (61 cm)                                  | 27" (68 cm)                                  |
| Squeegee Width                             | 28" (71 cm)                                        |                 | 37" (94 cm)                                  | 37" (94 cm)                                  |
| Numbers of brushes                         | 1 x 21" (1 x 53 cm)                                |                 | 2 x 12" (2 x 30 cm)                          | 2 x 14" (2 x 34 cm)                          |
| Brush/Pad Speed                            | 215 rpm                                            |                 | 285 rpm                                      | 285 rpm                                      |
| Brush Motor Power                          | 400 W                                              |                 | 2 x 400 W                                    | 2 x 400 W                                    |
| Motor Type                                 | 2-stages (480 W)                                   |                 | 3-stages (550 W)                             | 3-stages (550 W)                             |
| Water Lift at Squeegee                     | 48" (123 cm)                                       |                 | 48" (123 cm)                                 | 48" (123 cm)                                 |
| Traction Motor                             | Yes                                                |                 | Yes                                          | Yes                                          |
| Solution Tank Capacity                     | 21 Gal (80 L)                                      |                 | 21 Gal (80 L)                                | 21 Gal (80 L)                                |
| Recovery Tank Capacity                     | 22 Gal (83 L)                                      |                 | 22 Gal (83 L)                                | 22 Gal (83 L)                                |
| Power Supply                               | 24 V (4 x 6 V)                                     | 24 V (2 x 12V)* | 24 V (4 x 6 V)                               | 24 V (4 x 6 V)                               |
| Maximum Speed                              | 6 km/h                                             |                 | 6 km/h                                       | 6 km/h                                       |
| Unit Weight (Without Batteries)            | 260 lbs (118 kg)                                   |                 | 377 lbs (171 kg)                             | 401 lbs (182 kg)                             |
| Unit Size (L x W x H)                      | 52" x 26" x 41"<br>(131 cm x 67 cn                 | n x 103 cm)     | 52" x 26" x 41"<br>(131 cm x 67 cm x 103 cm) | 52" x 26" x 41"<br>(131 cm x 67 cm x 103 cm) |
| Run Time                                   | 3.5-4 hrs                                          | 2 hrs*          | 3.5-4 hrs                                    | 3.5-4 hrs                                    |
| Noise Levels                               | 65 dB                                              |                 | 65 db                                        | 65 db                                        |