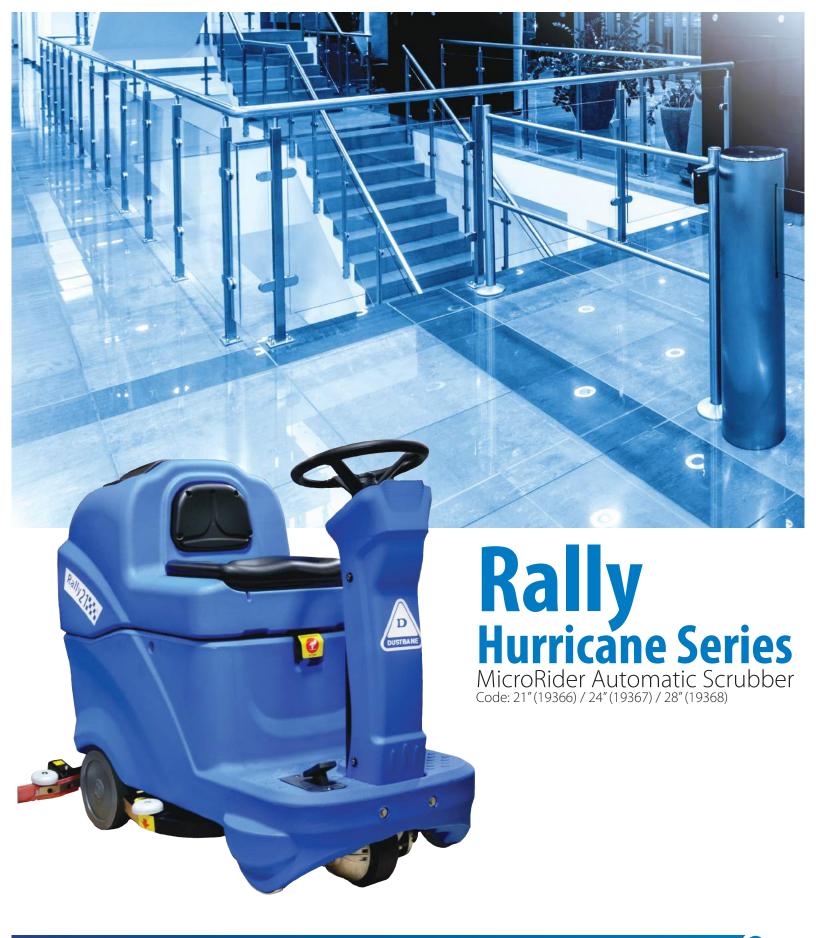

# **Rally Hurricane Series**

MicroRider Automatic Scrubber

# **Compact Size**

The Rally is designed to clean the areas that are inaccessible with larger riders. It is small and easily maneuverable, but yet offers a wide cleaning path for maximum productivity in your larger cleaning areas.

### **Compact Size**

The Rally is designed to clean the areas that are inaccessible with larger riders. It is small and easily maneuverable but yet offers a wide cleaning path for maximum productivity in your larger cleaning areas.