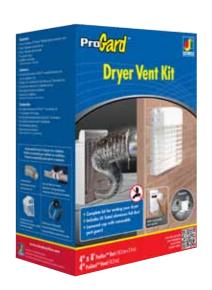

## **Dryer Vent Kit**

PROFESSIONAL SERIES

- Includes 4" x 8' ProFlex™ transition duct, 2 plastic adjustable clamps and a 4" ProGard™ exhaust hood
- Cammed louvers on ProGard<sup>™</sup> cap easily pivot to help prevent sticking
- · Low profile pest guard can be easily removed for cleaning
- Snap on aluminum pipe to cap assembly eliminates the need for lint trapping staples
- UV resistant plastic protects cap from harmful effects of the sun
- Molded caulk edge assists the installer in maintaining a clean caulking application and finished look
- Designed to snap on/off j-channels for ease of installation and replacement