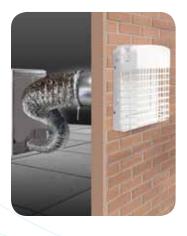

## **Dryer Vent Kit**

PROFESSIONAL SERIES

- Includes 4" x 8' ProFlex™ transition duct, 2 plastic adjustable clamps and a 4" ProGard™ exhaust hood
- Cammed louvers on ProGard<sup>™</sup> cap easily pivot to help prevent sticking
- · Low profile pest guard can be easily removed for cleaning
- Snap on aluminum pipe to cap assembly eliminates the need for lint trapping staples
- UV resistant plastic protects cap from harmful effects of the sun
- Molded caulk edge assists the installer in maintaining a clean caulking application and finished look
- Designed to snap on/off j-channels for ease of installation and replacement