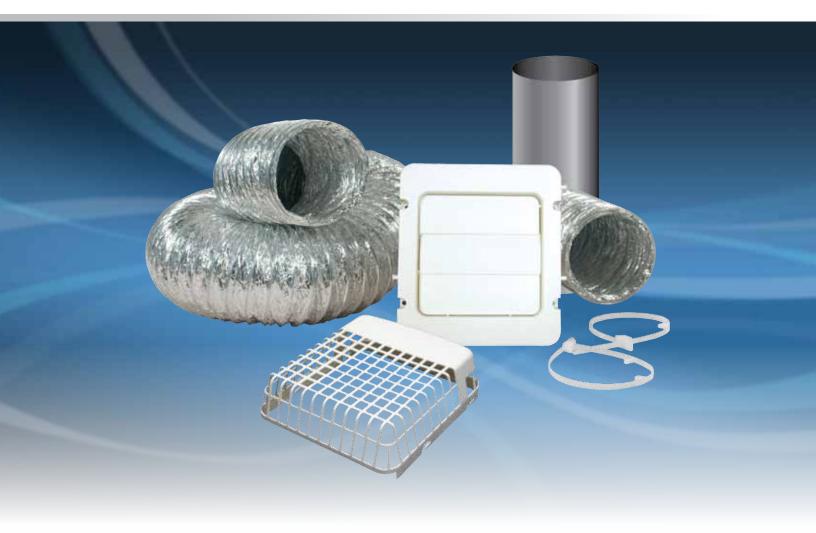

## **Dryer Vent Kit**

PROFESSIONAL SERIES

- Includes 4" x 8' ProFlex™ transition duct, 2 plastic adjustable clamps and a 4" ProGard™ exhaust hood
- Cammed louvers on ProGard<sup>™</sup> cap easily pivot to help prevent sticking
- · Low profile pest guard can be easily removed for cleaning
- Snap on aluminum pipe to cap assembly eliminates the need for lint trapping staples
- UV resistant plastic protects cap from harmful effects of the sun
- Molded caulk edge assists the installer in maintaining a clean caulking application and finished look
- Designed to snap on/off j-channels for ease of installation and replacement

**Material:** Polypropylene with UV inhibitor

Collar Sizes: 4"

Scan this QR code to view helpful product feature and installation videos