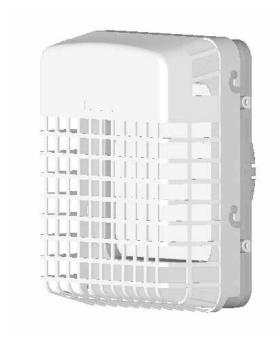

## **Dryer Vent Kit**

PROFESSIONAL SERIES

- Includes 4" x 8' ProFlex™ transition duct, 2 plastic adjustable clamps and a 4" ProGard™ exhaust hood
- Cammed louvers on ProGard<sup>™</sup> cap easily pivot to help prevent sticking
- · Low profile pest guard can be easily removed for cleaning
- Snap on aluminum pipe to cap assembly eliminates the need for lint trapping staples
- UV resistant plastic protects cap from harmful effects of the sun
- Molded caulk edge assists the installer in maintaining a clean caulking application and finished look
- Designed to snap on/off j-channels for ease of installation and replacement

**Material:** Polypropylene with UV inhibitor

Collar Sizes: 4"

Scan this QR code to view helpful product feature and installation videos