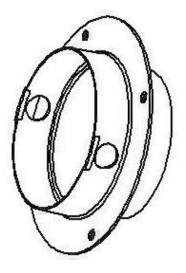

## **Dryer Duct To** Wall Connector

- Provides a secure and easy connect / disconnect for dryer duct cleaning
- Connects to all types of dryer ducts without the need for clamps

Material:PolypropyleneCollar Sizes:4"

Scan this QR code to view helpful product feature and installation videos