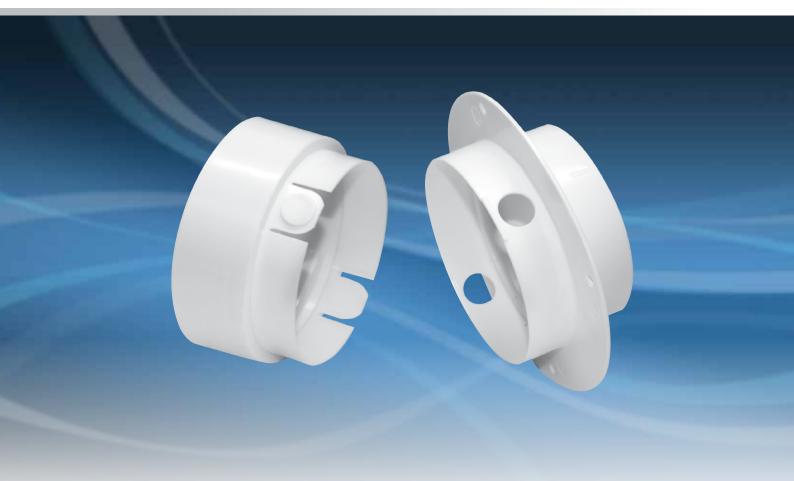

## **Dryer Duct To** Wall Connector

- Provides a secure and easy connect / disconnect for dryer duct cleaning
- Connects to all types of dryer ducts without the need for clamps

Material:PolypropyleneCollar Sizes:4"

Scan this QR code to view helpful product feature and installation videos