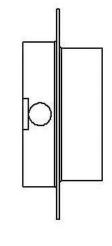

## **Dryer Duct To** Wall Connector

- Provides a secure and easy connect / disconnect for dryer duct cleaning
- Connects to all types of dryer ducts without the need for clamps

Material:PolypropyleneCollar Sizes:4"

Scan this QR code to view helpful product feature and installation videos