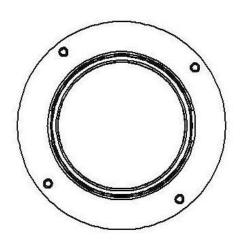

## **Dryer Duct To** Wall Connector

- Provides a secure and easy connect / disconnect for dryer duct cleaning
- Connects to all types of dryer ducts without the need for clamps

Material:PolypropyleneCollar Sizes:4"

Scan this QR code to view helpful product feature and installation videos