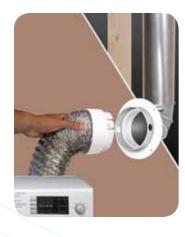

## **Dryer Duct To** Wall Connector

- Provides a secure and easy connect / disconnect for dryer duct cleaning
- Connects to all types of dryer ducts without the need for clamps