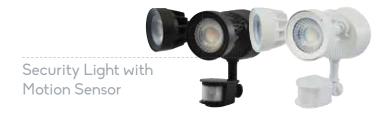

The LED Security Luminaires are perfect for applications such as yards, walkways, driveways, patios,

These security lights are equipped with a motion sensor and an integrated photocell, allowing you that the area is well lit and provides added security at night.

- ► The motion sensor has a beam angle of 180°

| Order<br>code                     | Description                          | Watts<br>(W) | Volts<br>(VAC) | Colour<br>temp.<br>(K) | CRI | Life<br>(L70) | Initial<br>lumens<br>(lm) | Housing<br>finish<br>colour | Beam<br>angle<br>(°) | Traditionnal<br>equivalent<br>(MH) |
|-----------------------------------|--------------------------------------|--------------|----------------|------------------------|-----|---------------|---------------------------|-----------------------------|----------------------|------------------------------------|
| Security Light with Motion Sensor |                                      |              |                |                        |     |               |                           |                             |                      |                                    |
| 64600                             | LED/SL2H/24W/30K/120-277V/MS/BRZ/STD | 24           | 120/277        | 3 000                  | ≥80 | 50 000        | 1 980                     | Bronze                      | 180                  | 50/70W                             |
| 64601                             | LED/SL2H/24W/30K/120-277V/MS/WH/STD  | 24           | 120/277        | 3 000                  | ≥80 | 50 000        | 1 980                     | White                       | 180                  | 50/70W                             |
| 64602*                            | LED/SL2H/24W/40K/120-277V/MS/BRZ/STD | 24           | 120/277        | 4 000                  | ≥80 | 50 000        | 2 058                     | Bronze                      | 180                  | 50/70W                             |
| 64603*                            | LED/SL2H/24W/40K/120-277V/MS/WH/STD  | 24           | 120/277        | 4 000                  | ≥80 | 50 000        | 2 058                     | White                       | 180                  | 50/70W                             |

## Security Light