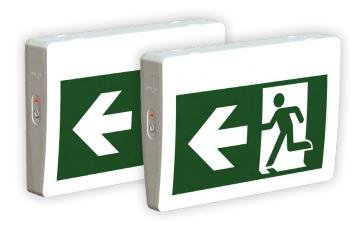

#### DESCRIPTION

The RMPN series of commercial or decorative plastic running man signs is designed using durable and lightweight high impact thermoplastic.

## Comes standard with three pictogram legends for direction selection.