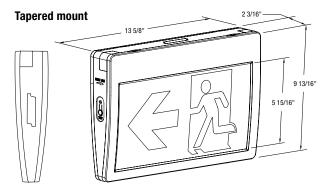

#### DIMENSIONS

Project:

Contractor:

† For detailed options descriptions, please consult the options page

<sup>\*</sup> Only available as tapered version. For flush mounting option please order the backplate separately