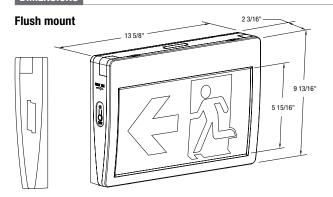

#### DIMENSIONS

Project:

Contractor:

# Flush wall mount backplate. Use for direct wall mount (no canopy required)