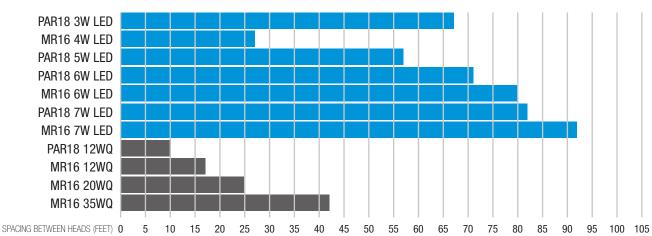

# 8ft mounting height

#### **Design Spacing Guidelines**

Stanpro offers a large variety of remote heads lamps to suit every emergency lighting application.