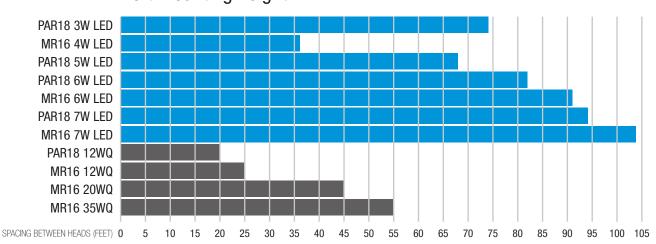

# **EMERGENCY LIGHTING**

Spacing Guideline for Remote Heads, Battery Units and Combination Signs



#### **IES PHOTOMETRICS**

#### **Design Spacing Guidelines**

Stanpro offers a large variety of remote heads lamps to suit every emergency lighting application.



# 8ft mounting height



# 10ft mounting height











## 20ft mounting height



## Our new PAR18 3W LFD remote heads



# Universal 6 to 12VDC, no more need to carry 2 voltages in stock!

Crisp white 3W LED
Limited lifetime warranty\*

<sup>\*</sup> For complete warranty details, please see our terms and conditions in our website.









2233 Rue de l'Aviation, Dorval, QC H9P 2X6 T. 514.739.9984 • F. 1.866.265.8801 www.stanprols.com
in f t ==