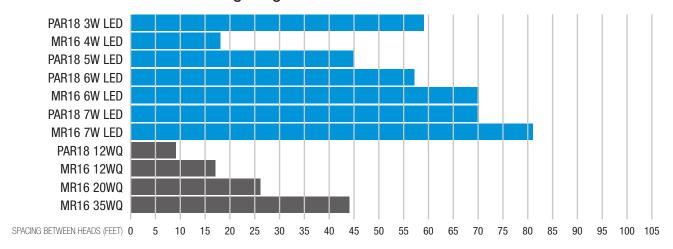

# 10ft mounting height

#### **Design Spacing Guidelines**

Stanpro offers a large variety of remote heads lamps to suit every emergency lighting application.