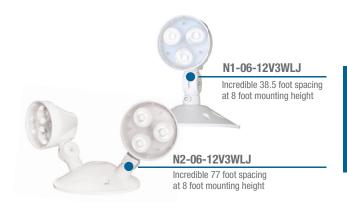

## Our new PAR18 3W LFD remote heads

# Universal 6 to 12VDC, no more need to carry 2 voltages in stock!

Crisp white 3W LED
Limited lifetime warranty\*

<sup>\*</sup> For complete warranty details, please see our terms and conditions in our website.