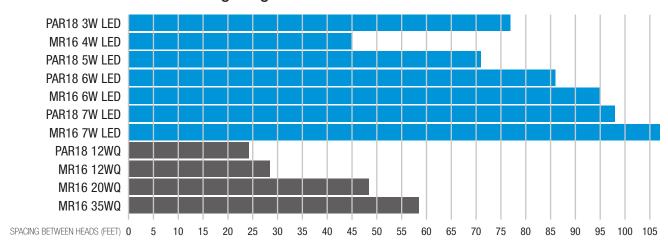

# **EMERGENCY LIGHTING**

Spacing Guideline for Remote Heads, Battery Units and Combination Signs



#### **IES PHOTOMETRICS**

#### **Design Spacing Guidelines**

Stanpro offers a large variety of remote heads lamps to suit every emergency lighting application.



# 8ft mounting height



# 10ft mounting height











## 20ft mounting height



## Our new PAR18 3W LFD remote heads



# Universal 6 to 12VDC, no more need to carry 2 voltages in stock!

Crisp white 3W LED
Limited lifetime warranty\*

<sup>\*</sup> For complete warranty details, please see our terms and conditions in our website.









2233 Rue de l'Aviation, Dorval, QC H9P 2X6 T. 514.739.9984 • F. 1.866.265.8801 www.stanprols.com
in f t ==