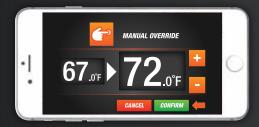

#### Changes made easy

Manually override your programmed settings at any time with the app or directly through the thermostat. Your presets will still retain the same settings, and the override temperature will only remain until the end of the current period. However, by activating Hold Mode, you can lock the current temperature for any duration until manually changed. **ATMOS** gives your home the comfort that you deserve.