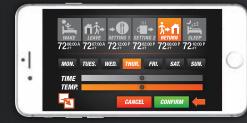

### Comfort just a click away

The **ATMOS** menu & interface were designed to create an excellent experience for all users. Including password protection to block unauthorized users from making unwanted changes. Each menu is easy to navigate and includes large buttons, allowing for quick and simple programming of all your custom settings. Making changes is no longer a hassle. Going on vacation, simply pre-schedule your Vacation Mode Settings. With **ATMOS**, your home is in good hands.

### Infinite Possibilities

While using **ATMOS**, total home control becomes your reality. The app allows the user to control multiple thermostats, with no limit, throughout the home. **ATMOS** thermostats are programmable with up to six time periods in a day. By selecting Boost Mode, the current period can be extended up to 3 additional hours, without altering the programmed schedule. Let **ATMOS** find new possibilities in your home.