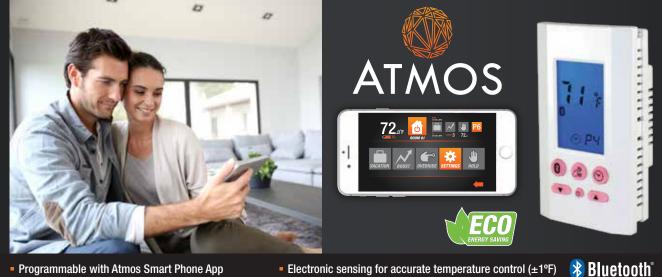

## Bluetooth Elec. Prog. Therm. ATMOS Series

- Programmable with Atmos Smart Phone App
- Back-lit display for easy viewing
- Temperature range 41° 90°F (5° 32°C)
- Program 4 or 6 time periods for maximum flexibility
- Electronic sensing for accurate temperature control (±1°F)
- Single pole battery powered or double pole line voltage For use on baseboard, fan forced & radiant electric heaters
  - Large back-lit buttons allow easy adjustment & programming Mounts directly to a 2x4 inch vertical electrical outlet box

## The ATMOS Bluetooth Enabled Thermostat & Smart Phone App

🖇 Bluetooth Enabled: King's Atmos Bluetooth enabled thermostat combines the latest in Bluetooth technology with a sleek modern design, offering unparalleled user control. It's highly accurate sensing technology saves up to 28% on heating costs. This feature achieves higher comfort levels with reduced temperature swings as compared to economy models. With its simple, intuitive smart phone app interface you can control all thermostats in your home with ease.

### Smart Phone iPhone or Android App

- Connect Via Bluetooth For Convenient Programming & Use
- Easy To Navigate Menus For Quick Programming
- Control Multiple Thermostats For Total Home Control
- 🧹 Available for Android and iOS.