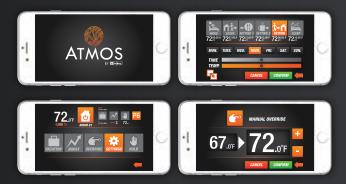

### Smart Phone iPhone or Android App

- Connect Via Bluetooth For Convenient Programming & Use
- Easy To Navigate Menus For Quick Programming
- Control Multiple Thermostats For Total Home Control
- 🧹 Available for Android and iOS.

### Comfort just a click away

The **ATMOS** menu & interface were designed to create an excellent experience for all users. Including password protection to block unauthorized users from making unwanted changes. Each menu is easy to navigate and includes large buttons, allowing for quick and simple programming of all your custom settings. Making changes is no longer a hassle. Going on vacation, simply pre-schedule your Vacation Mode Settings. With **ATMOS**, your home is in good hands.

### Infinite Possibilities

While using **ATMOS**, total home control becomes your reality. The app allows the user to control multiple thermostats, with no limit, throughout the home. **ATMOS** thermostats are programmable with up to six time periods in a day. By selecting Boost Mode, the current period can be extended up to 3 additional hours, without altering the programmed schedule. Let **ATMOS** find new possibilities in your home.