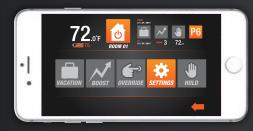

### Infinite Possibilities

While using **ATMOS**, total home control becomes your reality. The app allows the user to control multiple thermostats, with no limit, throughout the home. **ATMOS** thermostats are programmable with up to six time periods in a day. By selecting Boost Mode, the current period can be extended up to 3 additional hours, without altering the programmed schedule. Let **ATMOS** find new possibilities in your home.

#### Changes made easy

Manually override your programmed settings at any time with the app or directly through the thermostat. Your presets will still retain the same settings, and the override temperature will only remain until the end of the current period. However, by activating Hold Mode, you can lock the current temperature for any duration until manually changed. **ATMOS** gives your home the comfort that you deserve.