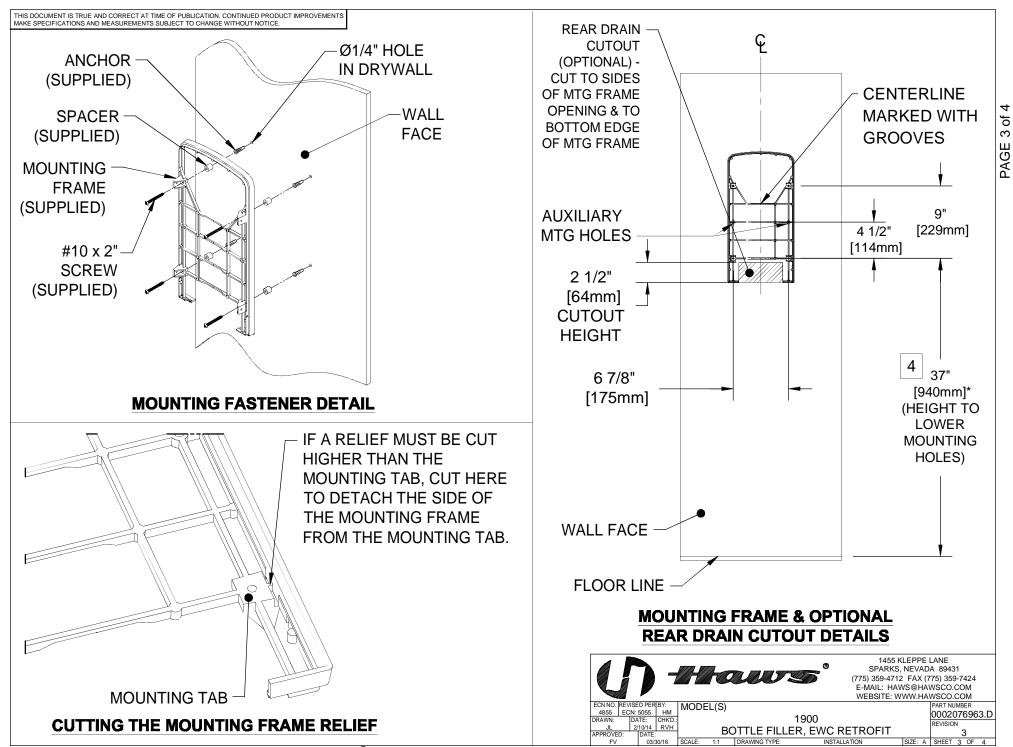

## NOTES:

1. HOLD ROUGH-IN DIMENSIONS ±1/4" (6.4mm).

2. WHEN INSTALLING THIS UNIT, LOCAL, STATE, OR FEDERAL CODES SHOULD BE ADHERED TO. FOR INSTALLATION HEIGHTS OTHER THAN SHOWN, DIMENSIONS MARKED (\*) MUST BE ADJUSTED ACCORDINGLY. INSTALL A TRAP IN THE WASTE LINE AND A SCREWDRIVER STOP IN THE SUPPLY LINE IF REQUIRED.