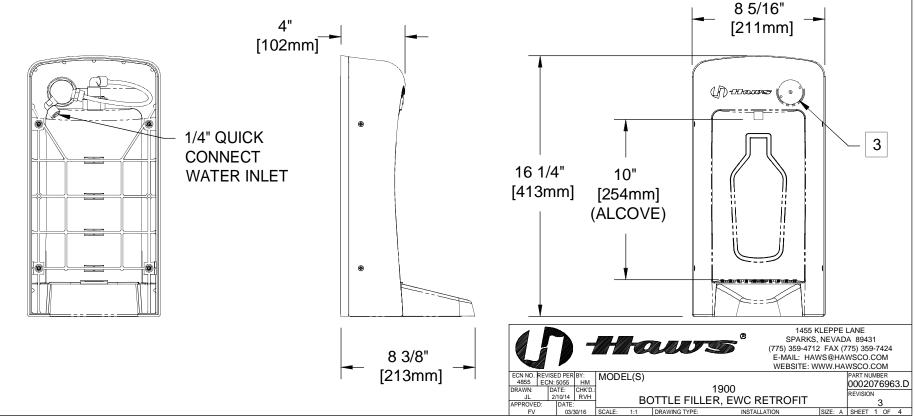

## NOTES:

1. HOLD ROUGH-IN DIMENSIONS ±1/4" (6.4mm).

2. WHEN INSTALLING THIS UNIT, LOCAL, STATE, OR FEDERAL CODES SHOULD BE ADHERED TO. FOR INSTALLATION HEIGHTS OTHER THAN SHOWN, DIMENSIONS MARKED (\*) MUST BE ADJUSTED ACCORDINGLY. INSTALL A TRAP IN THE WASTE LINE AND A SCREWDRIVER STOP IN THE SUPPLY LINE IF REQUIRED.

3 REFER TO 5874SS OPERATION & MAINTENANCE MANUAL FOR PUSH BUTTON AND VALVE INSTALLATION & MAINTENANCE INSTRUCTIONS.

4 BOTTLE FILLER IS SHOWN INSTALLED AT ADA MAXIMUM OBSTRUCTED FORWARD REACH HEIGHT. FOR ADA OBSTRUCTED SIDE REACH COMPLIANCE, BOTTLE FILLER MUST BE LOWERED 2". ADA COMPLIANCE DEPENDS ON OVERALL SIZE OF WATER COOLER OR DRINKING FOUNTAIN (SEE SHEETS 3 & 4).