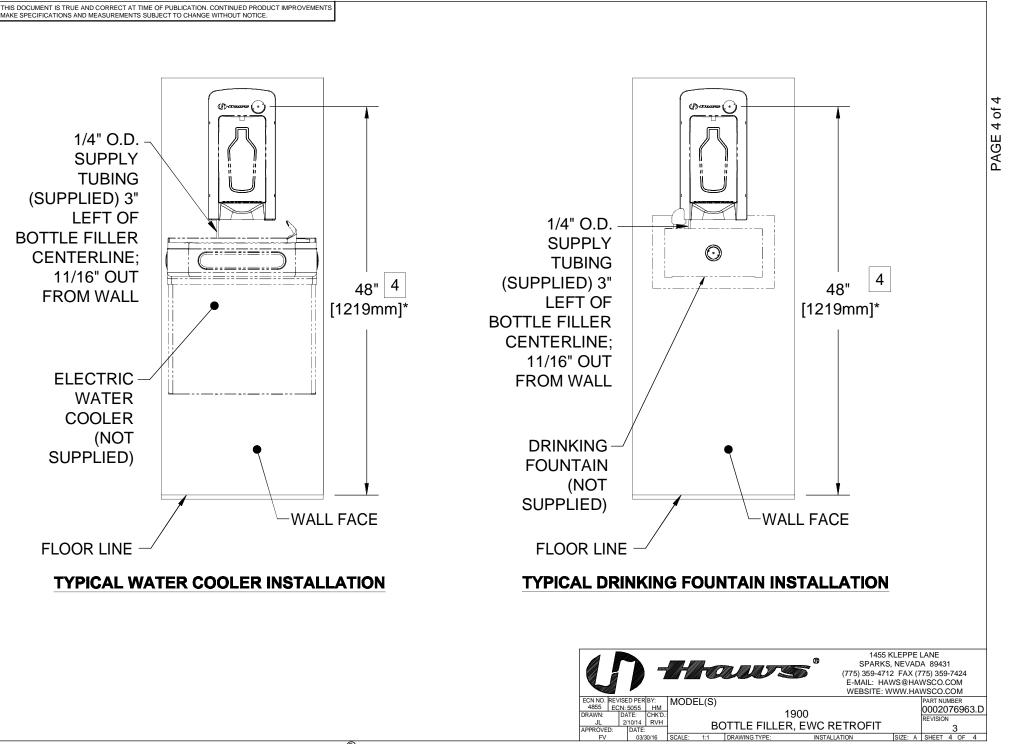

3 REFER TO 5874SS OPERATION & MAINTENANCE MANUAL FOR PUSH BUTTON AND VALVE INSTALLATION & MAINTENANCE INSTRUCTIONS.

4 BOTTLE FILLER IS SHOWN INSTALLED AT ADA MAXIMUM OBSTRUCTED FORWARD REACH HEIGHT. FOR ADA OBSTRUCTED SIDE REACH COMPLIANCE, BOTTLE FILLER MUST BE LOWERED 2". ADA COMPLIANCE DEPENDS ON OVERALL SIZE OF WATER COOLER OR DRINKING FOUNTAIN (SEE SHEETS 3 & 4).