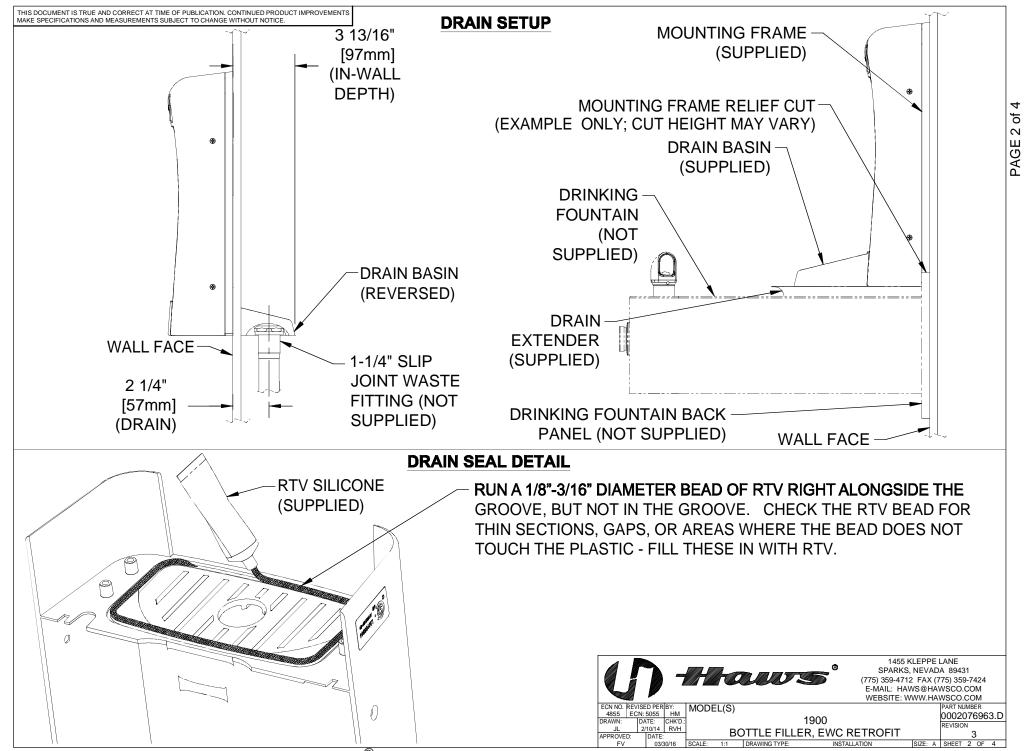

## NOTES:

1. HOLD ROUGH-IN DIMENSIONS ±1/4" (6.4mm).

2. WHEN INSTALLING THIS UNIT, LOCAL, STATE, OR FEDERAL CODES SHOULD BE ADHERED TO. FOR INSTALLATION HEIGHTS OTHER THAN SHOWN, DIMENSIONS MARKED (\*) MUST BE ADJUSTED ACCORDINGLY. INSTALL A TRAP IN THE WASTE LINE AND A SCREWDRIVER STOP IN THE SUPPLY LINE IF REQUIRED.