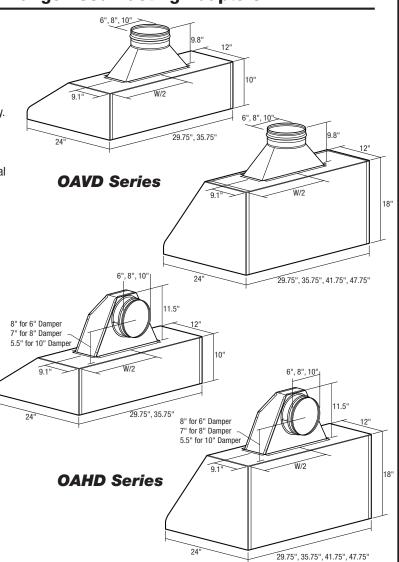

SPECIFICATIONS OA SERIES DUCTING ADAPTERS

# **Professional Series Range Hood Ducting Adapters**