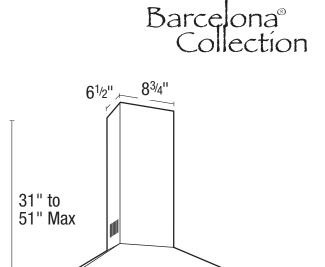

## Dimensions

Overall bottom projection - 193/4" Height (less chimney) -91/4" Available widths: 30" & 36"

### Mounting

Wall mounted. Install 24" to 36" from cooking surface.