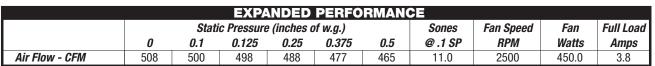

e, grade 430 stainless steel.

Painted: 24 gauge cold rolled commercial grade (CRCQ) steel, auto welded, coated with a baked enamel finish.

### Motor

3 speed, permanently split capacitor motor. Rated 120 volts, 60 hz.

# Lighting

Two - GU10 base, MR16, 50 watt halogen lights.

# Ducting Options

Vertical ducting: 6" round duct adapter complete with back draft damper ensuring quiet operation.

Ductless: Requires charcoal filter (not included).

### Blower Wheel

Dual inlet, electronically balanced polymeric centrifugal blower wheel, 53/4" width 59 paddles.

### Mounting

Wall mounted. Install 24" to 36" from cooking surface.

#### Filters

Grease Filter: BCGF-01 (included).
Charcoal Filter: BCCF-02 (not included).

# Available Finishes

Stainless Steel, White, and Black





30" or 36"



| PROJECT       |                 |     |            |     |       |      | ARCHITECT         |     |                                 |
|---------------|-----------------|-----|------------|-----|-------|------|-------------------|-----|---------------------------------|
| LOCATION      |                 |     |            |     |       |      | ENGINEER          |     |                                 |
| CONTRACTOR    |                 |     |            |     |       |      | SUBMITTED BY DATE |     |                                 |
| FAN<br>NUMBER | MODEL<br>NUMBER | CFM | IN<br>W.C. | RPM | WATTS | AMPS | SONES             | QTY | OPTIONAL EQUIPMENT<br>& REMARKS |
|               |                 |     |            |     |       |      |                   |     |