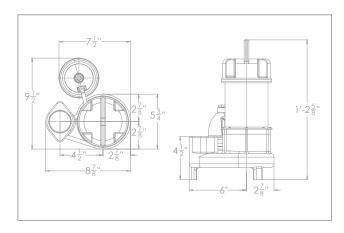

|
| Automatic Operation  Manual Operation | i: Ion Digital Level Control<br>(standard)<br>SPI: Vertical float<br>M: Manual |
| Materials of Construction             | Cast iron & stainless teel                                                     |
| Impeller                              | Cast iron vortex                                                               |
| Power Cord                            | 20' Standard                                                                   |
| Discharge Size                        | 2" NPT                                                                         |
| Solids Handling                       | 1/2"                                                                           |

#### Pump Dimensions



#### Pump Performance



#### Features

- Energy efficient motor
- Carbon ceramic mechanical seal
- Thermal overload protection
- Piggy back Ion® digital level control switch has no moving parts (standard)
- Stainless steel screen prevents debris from entering the pump
- 3 year warranty