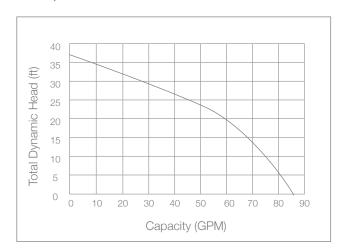

|
| Automatic Operation  Manual Operation | i: Ion Digital Level Control<br>(standard)<br>SPI: Vertical float<br>M: Manual |
| Materials of Construction             | Cast iron & stainless teel                                                     |
| Impeller                              | Cast iron vortex                                                               |
| Power Cord                            | 20' Standard                                                                   |
| Discharge Size                        | 2" NPT                                                                         |
| Solids Handling                       | 1/2"                                                                           |

#### Pump Dimensions



#### Pump Performance



#### Features

- Energy efficient motor
- Carbon ceramic mechanical seal
- Thermal overload protection
- Piggy back Ion® digital level control switch has no moving parts (standard)
- Stainless steel screen prevents debris from entering the pump
- 3 year warranty