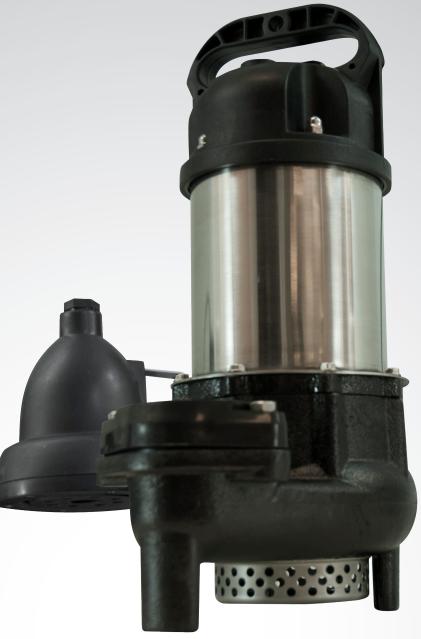

# BA75i

Sump Pump

- Basement Sump
- Dewatering

Patent No. 8,591,198

## BA75i Sump Pump

### System Specifications

| Typical Applications                  | Basement sump                                                                  |
|---------------------------------------|--------------------------------------------------------------------------------|
| турісаі Арріісаціон із                | Dewatering                                                                     |
| Maximum Capacity                      | Up to 85 GPM                                                                   |
| Maximum Head                          | Up to 37'                                                                      |
| Electrical Data                       | 115 V, 1 Ø, 7.5 FLA, 60 Hz                                                     |
| Motor Data                            | <sup>3</sup> / <sub>4</sub> HP, 3450 RPM                                       |
| Minimum Sump<br>Diameter              | 18"                                                                            |
| Automatic Operation  Manual Operation | i: Ion Digital Level Control<br>(standard)<br>SPI: Vertical float<br>M: Manual |
| Materials of Construction             | Cast iron & stainless teel                                                     |
| Impeller                              | Cast iron vortex                                                               |
| Power Cord                            | 20' Standard                                                                   |
| Discharge Size                        | 2" NPT                                                                         |
| Solids Handling                       | 1/2"                                                                           |