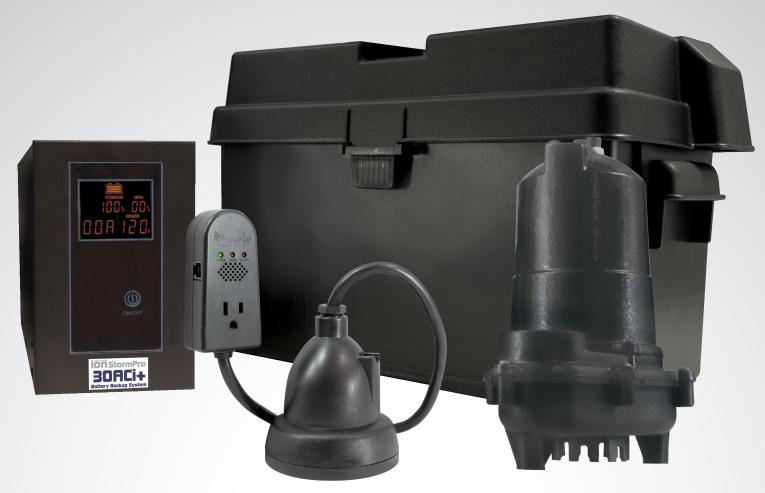

## 30ACi+

### Battery Backup System

- Fully automatic auxiliary power source
- Backup system runs on AC or DC power
- Runs the same 1/3 HP pump in AC or DC mode
- lon+® digital level control sensor with integrated alarms

#### Battery Backup System