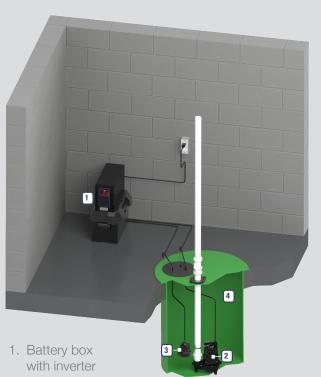

#### Typical Installation Diagram

- 2. 1/3 HP Ion® StormPro® WC33 sump pump
- 3. Ion+® digital level control/alarm sensor
- 4. Recommended minimum basin size: 18" x 24" (not included)