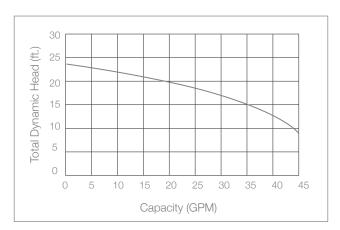

# Take Control. One of the control. Systems



## 30ACi+

### Battery Backup System

- Fully automatic auxiliary power source
- Backup system runs on AC or DC power
- Runs the same 1/3 HP pump in AC or DC mode
- lon+® digital level control sensor with integrated alarms





Patent No. 8,591,198

#### Battery Backup System

#### Typical Installation Diagram



- 2. 1/3 HP Ion® StormPro® WC33 sump pump
- 3. Ion+® digital level control/alarm sensor
- 4. Recommended minimum basin size: 18" x 24" (not included)

#### System Performance



#### Pump Performance



#### System Specifications

- 1/3 HP pump with PSC, energy efficient motor: 4.0 amps
- Up to 45 GPM
- Fully automatic, converts 12 volt DC to 120 volt AC when utility power is lost
- Runs 1/3 HP pump on AC or DC power
- Inverter has digital display, tells status of system at all times
- Requires one 12 volt deep cycle AGM battery (battery is NOT included)
- Non-corrosive battery enclosure
- Includes piggyback Ion+® digital level control/alarm sensor with no moving parts
  - Built-in alarm and monitoring system with Power, System and High Water LEDs and audible alarm
  - Dry contacts to connect to a monitoring device via an RJ11 connection
  - Rated at 2 million cycles, it will last 4 times longer than a standard pump switch
- Quick and easy installation
- 3 year warranty