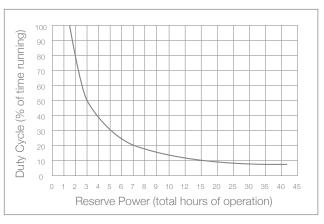

# Take Control. One of the control. Systems



## 30ACi+

### Battery Backup System

- Fully automatic auxiliary power source
- Backup system runs on AC or DC power
- Runs the same 1/3 HP pump in AC or DC mode
- lon+® digital level control sensor with integrated alarms





Patent No. 8,591,198

#### Battery Backup System

#### Typical Installation Diagram



- 2. 1/3 HP Ion® StormPro® WC33 sump pump
- 3. Ion+® digital level control/alarm sensor
- 4. Recommended minimum basin size: 18" x 24" (not included)

#### System Performance



#### Pump Performance



#### System Specifications

- 1/3 HP pump with PSC, energy efficient motor: 4.0 amps
- Up to 45 GPM
- Fully automatic, converts 12 volt DC to 120 volt AC when utility power is lost
- Runs 1/3 HP pump on AC or DC power
- Inverter has digital display, tells status of system at all times
- Requires one 12 volt deep cycle AGM battery (battery is NOT included)
- Non-corrosive battery enclosure
- Includes piggyback Ion+® digital level control/alarm sensor with no moving parts
  - Built-in alarm and monitoring system with Power, System and High Water LEDs and audible alarm
  - Dry contacts to connect to a monitoring device via an RJ11 connection
  - Rated at 2 million cycles, it will last 4 times longer than a standard pump switch
- Quick and easy installation
- 3 year