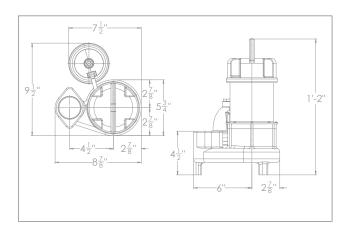

----------|----------------------------|
| Maximum Capacity                  | Up to 78 GPM               |
| Maximum Head                      | Up to 29'                  |
| Electrical Data                   | 115 V, 1 Ø, 5.8 FLA, 60 Hz |
| Motor Data                        | ½ HP, 3450 RPM             |
| Recommended<br>Minimum Basin Size | 18" x 24"                  |
| Automatic Operation               | i+: lon+ (standard)        |
| Materials of Construction         | Cast iron & stainless teel |
| Impeller                          | Cast iron vortex           |
| Power Cord                        | 10' Standard               |
| Discharge Size                    | 2" NPT                     |
| Solids Handling                   | 1/2"                       |

### Pump Dimensions



#### Pump Performance



#### Features

- Energy efficient motor
- Carbon ceramic mechanical seal
- Thermal overload protection
- Piggyback Ion+® digital level control switch with alarm has no moving parts (standard)
- Stainless steel screen prevents debris from entering the pump
- 3 year warranty