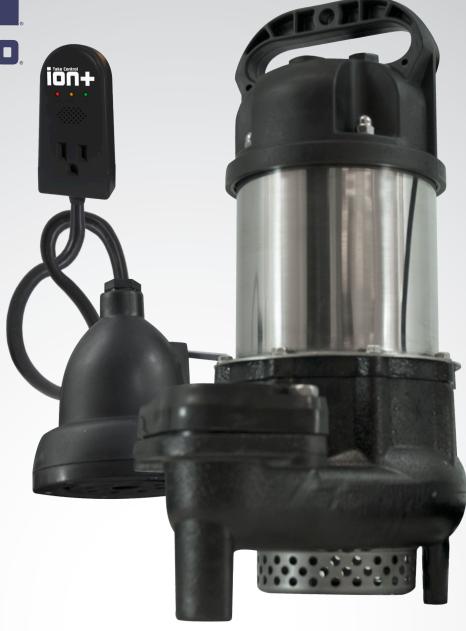

# **BA50i+**

Sump Pump With Built-In High Water Alarm

- Basement Sump
- Dewatering

## Sump Pump With Built-In High Water Alarm

#### Features

- Energy efficient motor
- Carbon ceramic mechanical seal
- Thermal overload protection
- Piggyback Ion+® digital level control switch with alarm has no moving parts (standard)
- Stainless steel screen prevents debris from entering the pump
- 3 year warranty