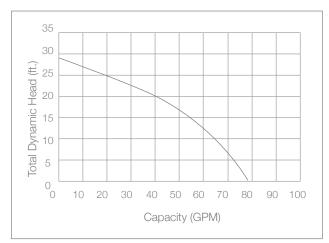

--------------|
| Maximum Capacity                  | Up to 78 GPM               |
| Maximum Head                      | Up to 29'                  |
| Electrical Data                   | 115 V, 1 Ø, 5.8 FLA, 60 Hz |
| Motor Data                        | ½ HP, 3450 RPM             |
| Recommended<br>Minimum Basin Size | 18" x 24"                  |
| Automatic Operation               | i+: lon+ (standard)        |
| Materials of Construction         | Cast iron & stainless teel |
| Impeller                          | Cast iron vortex           |
| Power Cord                        | 10' Standard               |
| Discharge Size                    | 2" NPT                     |
| Solids Handling                   | 1/2"                       |

### Pump Dimensions



#### Pump Performance



#### Features

- Energy efficient motor
- Carbon ceramic mechanical seal
- Thermal overload protection
- Piggyback Ion+® digital level control switch with alarm has no moving parts (standard)
- Stainless steel screen prevents debris from entering the pump
- 3 year warranty