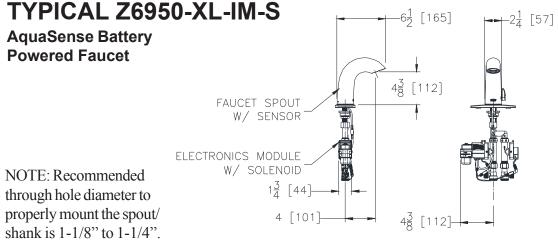

out module
  - Chrome Plated Cast Brass
- Dual Solenoid Operated
- Integral Above Deck Mixing
- Also Includes
  In-line filter
  4 "AA" lithium batteries
  Inlet for a 1/2"[13] ball riser

#### Accessories

| ⊐ -5S       | 5 sec. Timeout |
|-------------|----------------|
| <b>_</b> 53 | 5 Sec. Timeout |

- □ -10S 10 sec. Timeout
- □ **-15S** 15 sec. Timeout
- □ -60S 60 sec. Timeout
- **-CP4** Cover Plate 4"[102] Centers
- Cover Plate 8"[203] Centers
- Line Purge 2 min/12 hr
- Line Purge 2 min/24 hr
- Line Purge 2 min/48 hr
- □ -SH Supply Hoses for Mixing Valve
- □ -\_\_\_\_ Other

NOTE: For Hardwire applications furnish P6000-HW6 power converter. Order P6000-HW6 power converter seperately.

The P6000-HW6 and P6000-MJ will power up to 8 sensor faucets.

Architectural/Engineering Approval



## **TYPICAL Z6950-XL-IM-S-ACA**

AquaSense Plug-In Powered Faucet