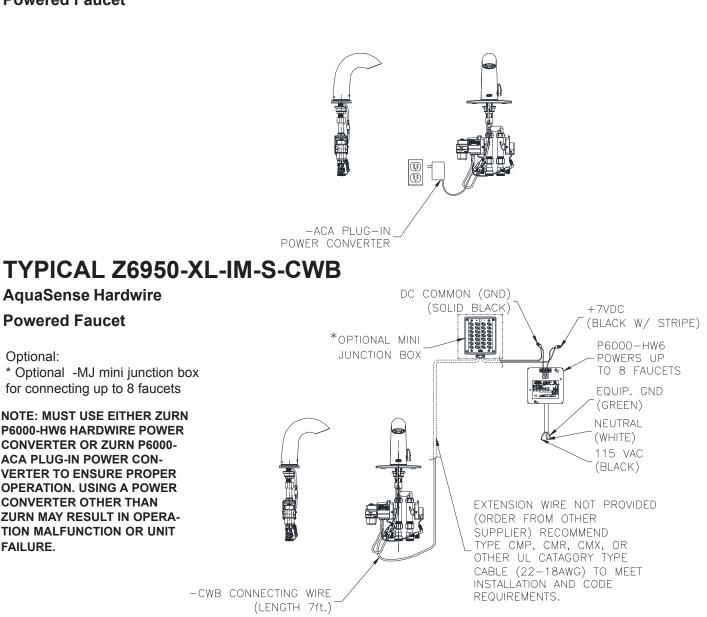

#### Power Supply Choices (Sold Separately)

□ -ACA 6 VDC Plug-In Power Converter □ -HW6 Hardwired Power Converter

#### Optional Power Supply Accessories

| □ -CWB | Connector Wire for Hardwire Install |
|--------|-------------------------------------|
| □ -MJ  | Mini Junction Box                   |

The information contained in this document is subject to change without notice. Please contact Zurn for most up to date information.

NOTE: For Hardwire applications furnish P6000-HW6 power converter. Order P6000-HW6 power converter seperately.

The P6000-HW6 and P6000-MJ will power up to 8 sensor faucets.

Architectural/Engineering Approval