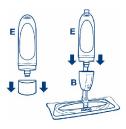

# Directions

BEFORE USING, READ ALL DIRECTIONS AND MATERIAL SAFETY DATA SHEET.

Remove cap from hardwood floor cleaner and click into place on mop.

## Maintenance

Always store mop with the bottle inserted.