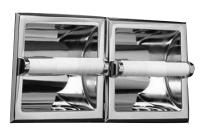

## TWIN RECESSED PAPER HOLDER

- RECESSED CONTAINER HOUSING WITH COUNTERSUNK MOUNTING HOLES
- INCLUDES #8 x 1-1/4" (32mm) MOUNTING SCREWS FOR SCREW-IN APPLICATION
- WALL OPENING: 11-3/16 (284mm) x 5-1/8 (130mm)
- POSTS SECURELY RIVETED TO HOUSING **ROLLER**
- CONSTRUCTION: WHITE PLASTIC WITH SPRING TENSION

C = CONTRACTOR PACK

| PKG | C26<br>POLISHED CHROME | CASE PACK |
|-----|------------------------|-----------|
| С   | 01-TW101S              | 10        |
|     |                        |           |