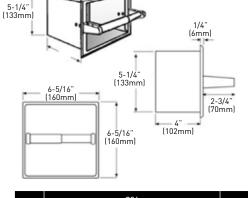

### RECESSED EXTRA ROLL PAPER HOLDER

- INCLUDES #8 x 1-1/4" (32mm) MOUNTING SCREWS FOR SCREW-IN APPLICATION
- WALL OPENING: 5-5/16 [135mm] x 5-5/16 [135mm]
- POSTS SECURELY RIVETED TO HOUSING

#### RECESSED CONTAINER

- CONSTRUCTION: GALVANIZED SHEET METAL **ROLLER**
- CONSTRUCTION: WHITE PLASTIC WITH SPRING TENSION

| PKG | C26<br>POLISHED CHROME | CASE PACK |
|-----|------------------------|-----------|
| С   | 01-1070                | 10        |
|     |                        |           |

5" (127mm)

(156mm)

C = CONTRACTOR PACK