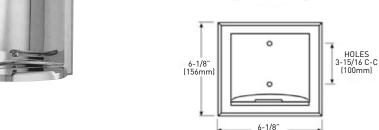

### **RECESSED** SOAP HOLDER

- RECESSED CONTAINER HOUSING WITH COUNTERSUNK MOUNTING HOLES
- INCLUDES #10 x 2" (51mm) MOUNTING SCREWS FOR SCREW-IN APPLICATION
- WALL OPENING: 5-1/8" (130.mm) x 5-1/8" (130mm)

1-1/8" (29mm)

1-7/8" [48mm]

5-1/4" (133mm)

| NON-REMOVABLE SOAP DISH | PKG | C26<br>POLISHED CHROME | CASE PACK |
|-------------------------|-----|------------------------|-----------|
| CEMENT-IN               | С   | 01-1861C               | 50        |
| SCREW-IN                | С   | 01-1861S               | 50        |
| C = CONTRACTOR PACK     |     |                        |           |