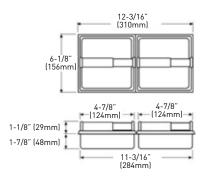

## TWIN RECESSED PAPER HOLDER

- RECESSED CONTAINER HOUSING WITH COUNTERSUNK MOUNTING HOLES
- INCLUDES #8 x 1-1/4" (32mm) MOUNTING SCREWS FOR SCREW-IN APPLICATION
- WALL OPENING: 11-3/16 (284mm) x 5-1/8 (130mm)
- POSTS SECURELY RIVETED TO HOUSING **ROLLER**
- CONSTRUCTION: WHITE PLASTIC WITH SPRING TENSION

5" (127mm)

(156mm)

C = CONTRACTOR PACK