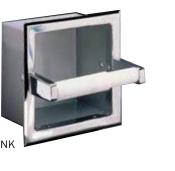

## TWIN RECESSED PAPER HOLDER

- RECESSED CONTAINER HOUSING WITH COUNTERSUNK MOUNTING HOLES
- INCLUDES #8 x 1-1/4" (32mm) MOUNTING SCREWS FOR SCREW-IN APPLICATION
- WALL OPENING: 11-3/16 (284mm) x 5-1/8 (130mm)
- POSTS SECURELY RIVETED TO HOUSING **ROLLER**
- CONSTRUCTION: WHITE PLASTIC WITH SPRING TENSION

C = CONTRACTOR PACK

| PKG | C26<br>POLISHED CHROME | CASE PACK |
|-----|------------------------|-----------|
| С   | 01-TW101S              | 10        |
|     |                        |           |