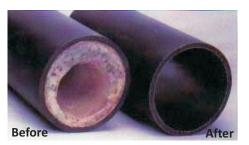

## **"KLING-ON"**

A specially formulated thick liquid acid cleaner that dissolves scale, lime, uric acid, urinal blocks, and any hard water build up that may exist in urinals. Contains inhibited ingredients that prevent corrosion up to 95%.

**<u>Applications:</u>** Slow draining urinals and pipes.

**Directions / Dilutions:** Pour Kling-On directly into drain. Product will cling to the sides of the pipe, let sit for several hours and flush with water. For best results use late at night when there is no water flow. Kling-On will not heat up or create noxious odours.