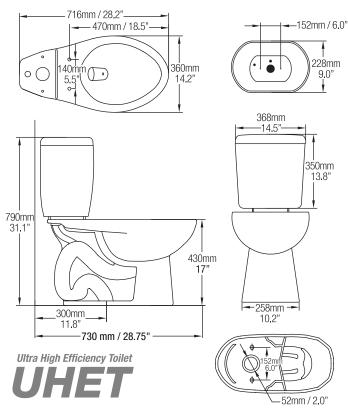

### DIMENSIONS

## SPECIFICATIONS

| Water Usage                                                                                                                                                                                                                                                                                                                                                                                                                                                                                                                                                                                                                                                                                                                                                                                                                                                                                                                                                                                                                                                                                                                                                                                                                                                                                                                                                                                                                                                                                                                                                                                                                                                                                                                                                                                                                                                                                                                                                                                                                                                                                                                    | 3.0 lpf / 0.80 gpf                                                                                                   |
|--------------------------------------------------------------------------------------------------------------------------------------------------------------------------------------------------------------------------------------------------------------------------------------------------------------------------------------------------------------------------------------------------------------------------------------------------------------------------------------------------------------------------------------------------------------------------------------------------------------------------------------------------------------------------------------------------------------------------------------------------------------------------------------------------------------------------------------------------------------------------------------------------------------------------------------------------------------------------------------------------------------------------------------------------------------------------------------------------------------------------------------------------------------------------------------------------------------------------------------------------------------------------------------------------------------------------------------------------------------------------------------------------------------------------------------------------------------------------------------------------------------------------------------------------------------------------------------------------------------------------------------------------------------------------------------------------------------------------------------------------------------------------------------------------------------------------------------------------------------------------------------------------------------------------------------------------------------------------------------------------------------------------------------------------------------------------------------------------------------------------------|----------------------------------------------------------------------------------------------------------------------|
| Flush System                                                                                                                                                                                                                                                                                                                                                                                                                                                                                                                                                                                                                                                                                                                                                                                                                                                                                                                                                                                                                                                                                                                                                                                                                                                                                                                                                                                                                                                                                                                                                                                                                                                                                                                                                                                                                                                                                                                                                                                                                                                                                                                   | Patented BSB Flushing<br>Technology - Canadian-engineered                                                            |
| MaP Rating                                                                                                                                                                                                                                                                                                                                                                                                                                                                                                                                                                                                                                                                                                                                                                                                                                                                                                                                                                                                                                                                                                                                                                                                                                                                                                                                                                                                                                                                                                                                                                                                                                                                                                                                                                                                                                                                                                                                                                                                                                                                                                                     | 800g                                                                                                                 |
| Water Pressure Range                                                                                                                                                                                                                                                                                                                                                                                                                                                                                                                                                                                                                                                                                                                                                                                                                                                                                                                                                                                                                                                                                                                                                                                                                                                                                                                                                                                                                                                                                                                                                                                                                                                                                                                                                                                                                                                                                                                                                                                                                                                                                                           | Variable                                                                                                             |
| Water Surface Area                                                                                                                                                                                                                                                                                                                                                                                                                                                                                                                                                                                                                                                                                                                                                                                                                                                                                                                                                                                                                                                                                                                                                                                                                                                                                                                                                                                                                                                                                                                                                                                                                                                                                                                                                                                                                                                                                                                                                                                                                                                                                                             | 7¼" X 9¼"<br>(184 mm X 235 mm)                                                                                       |
| Trap Diameter                                                                                                                                                                                                                                                                                                                                                                                                                                                                                                                                                                                                                                                                                                                                                                                                                                                                                                                                                                                                                                                                                                                                                                                                                                                                                                                                                                                                                                                                                                                                                                                                                                                                                                                                                                                                                                                                                                                                                                                                                                                                                                                  | 2" (51 mm)                                                                                                           |
| Trap Seal                                                                                                                                                                                                                                                                                                                                                                                                                                                                                                                                                                                                                                                                                                                                                                                                                                                                                                                                                                                                                                                                                                                                                                                                                                                                                                                                                                                                                                                                                                                                                                                                                                                                                                                                                                                                                                                                                                                                                                                                                                                                                                                      | 2-3/8" (60 mm)                                                                                                       |
| Rough-In                                                                                                                                                                                                                                                                                                                                                                                                                                                                                                                                                                                                                                                                                                                                                                                                                                                                                                                                                                                                                                                                                                                                                                                                                                                                                                                                                                                                                                                                                                                                                                                                                                                                                                                                                                                                                                                                                                                                                                                                                                                                                                                       | 12" (305 mm)                                                                                                         |
| Large Footprint                                                                                                                                                                                                                                                                                                                                                                                                                                                                                                                                                                                                                                                                                                                                                                                                                                                                                                                                                                                                                                                                                                                                                                                                                                                                                                                                                                                                                                                                                                                                                                                                                                                                                                                                                                                                                                                                                                                                                                                                                                                                                                                | 10-1/5" X 20-3/5"<br>(260 mm X 525 mm)                                                                               |
| Material                                                                                                                                                                                                                                                                                                                                                                                                                                                                                                                                                                                                                                                                                                                                                                                                                                                                                                                                                                                                                                                                                                                                                                                                                                                                                                                                                                                                                                                                                                                                                                                                                                                                                                                                                                                                                                                                                                                                                                                                                                                                                                                       | High glaze vitreous china                                                                                            |
| Colours                                                                                                                                                                                                                                                                                                                                                                                                                                                                                                                                                                                                                                                                                                                                                                                                                                                                                                                                                                                                                                                                                                                                                                                                                                                                                                                                                                                                                                                                                                                                                                                                                                                                                                                                                                                                                                                                                                                                                                                                                                                                                                                        | White                                                                                                                |
| Warranty                                                                                                                                                                                                                                                                                                                                                                                                                                                                                                                                                                                                                                                                                                                                                                                                                                                                                                                                                                                                                                                                                                                                                                                                                                                                                                                                                                                                                                                                                                                                                                                                                                                                                                                                                                                                                                                                                                                                                                                                                                                                                                                       | Lifetime on china<br>10-year warranty on parts;<br>1-year on valves                                                  |
| CONTRACTOR OF CO | Eligible for the highest tier of municipal toilet rebates, where available                                           |
|                                                                                                                                                                                                                                                                                                                                                                                                                                                                                                                                                                                                                                                                                                                                                                                                                                                                                                                                                                                                                                                                                                                                                                                                                                                                                                                                                                                                                                                                                                                                                                                                                                                                                                                                                                                                                                                                                                                                                                                                                                                                                                                                | Complies with ASME A112.19.2<br>and CSA B45 codes and<br>surpasses standards for MaP<br>and drainline carry capacity |