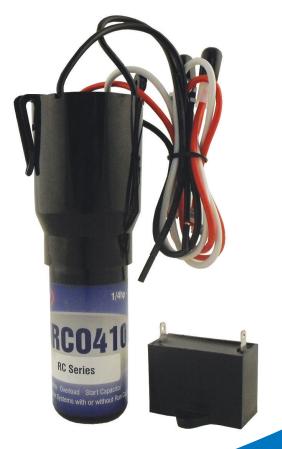

## **URCO Series 4'N1**

## Ultimate Relay, Start Capacitor, Overload and Run Capacitor

This ultimate kit is the ideal solution for replacing all four components in a system with a run capacitor.

## **Features / Benefits**

- Replaces relay, start capacitor, overload and run capacitor
- Available in popular sizes, ranging from 1/12 hp to 1/2 hp
- "Push-on" compressor terminals and 1/4" capacitor terminals
- Designed for modern high efficiency compressors
- · Helps older compressors to start and run cooler
- Easy mount clip for quick installation
- Prevents low voltage starting problems

| PART NO.  | hp RATING   | RUN CAPACITOR | VOLTS |
|-----------|-------------|---------------|-------|
| URCO810RC | 1/12 to 1/5 | 12.5 uF       | 115V  |
| URCO410RC | 1/4 to 1/3  | 15 uF         | 115V  |
| URCO210RC | 1/3 to 1/2  | 20uF          | 115V  |