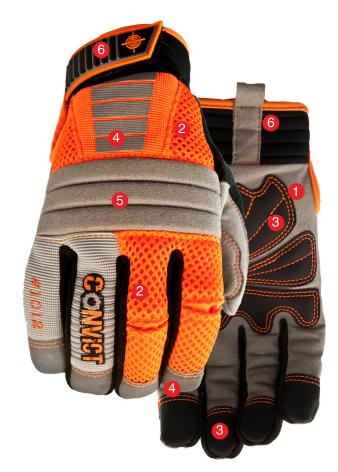

## MICROFIBRE PALM

Breathable and hard-wearing microfibre palm for strength and durability

# **AIR-FLOW MESH**

Breathable air-flow mesh back and fingers keeps hands cool and comfortable

# **PVC PALM PATCHES**

PVC palm patches and fingertips provides a sure-grip

# REFLECTIVE FINGERS

"Be safe, be seen" with hi-vis reflective fingertips and strips on back

#### **EVA KNUCKLE BAR**

EVA knuckle bar provides added protection

# **NEOPRENE CUFF**

Neoprene cuff with secure Velcro® closure keeps out dirt and debris

## MADE FOR WOMEN

Made for a woman's hand