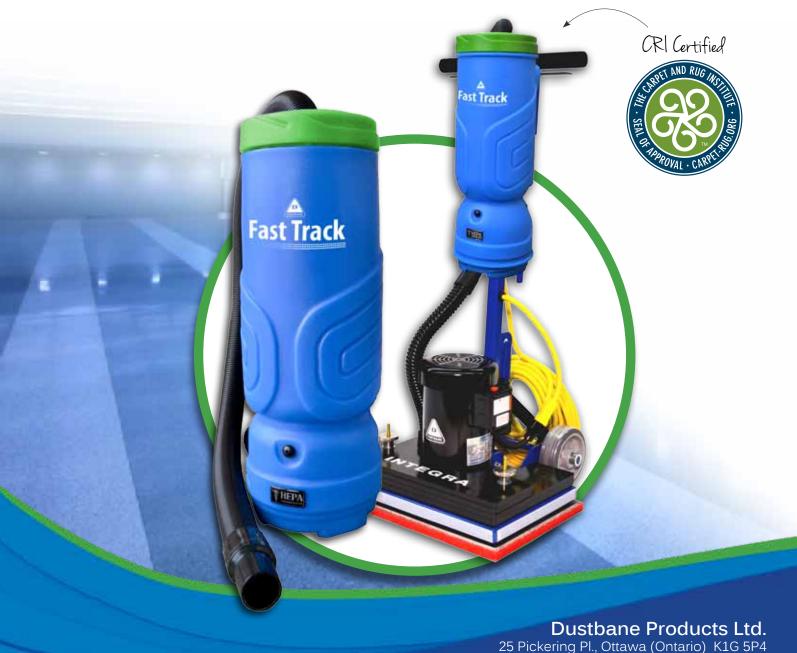

# Power Clean Series Fast Track Kit

The **Fast Track Kit** allows for improved productivity during floor cleaning, reduces cleaning steps and requires fewer hours to get the job done. It attaches onto the Integra Scrub (sold separately) using the included face plate mount, and plugs into the machine power with an adapter (included).

Dirt and dust can't resist them! Redefine the way you clean with the Fast Track!