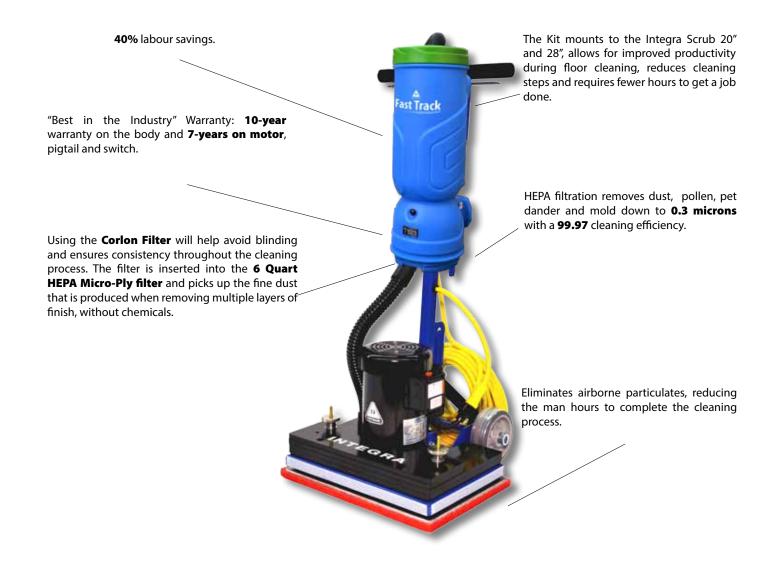

# Power Clean Series Fast Track Kit

The **Fast Track Kit** allows for improved productivity during floor cleaning, reduces cleaning steps and requires fewer hours to get the job done. It attaches onto the Integra Scrub (sold separately) using the included face plate mount, and plugs into the machine power with an adapter (included).

Dirt and dust can't resist them! Redefine the way you clean with the Fast Track!