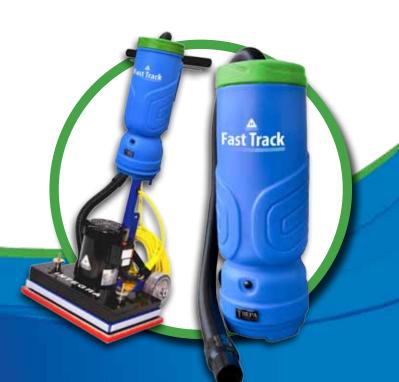

### Fast. Efficient. Productive.

The **Fast Track Back Vac** allows users to maintain a more neutral posture compared to frequent extreme arm and leg extensions seen when using a canister or upright vacuum. Users can vacuum easier and faster with less back strain, enhancing productivity and operator satisfaction.

# Power Clean Series Fast Track Kit

The **Fast Track Kit** allows for improved productivity during floor cleaning, reduces cleaning steps and requires fewer hours to get the job done. It attaches onto the Integra Scrub (sold separately) using the included face plate mount, and plugs into the machine power with an adapter (included).