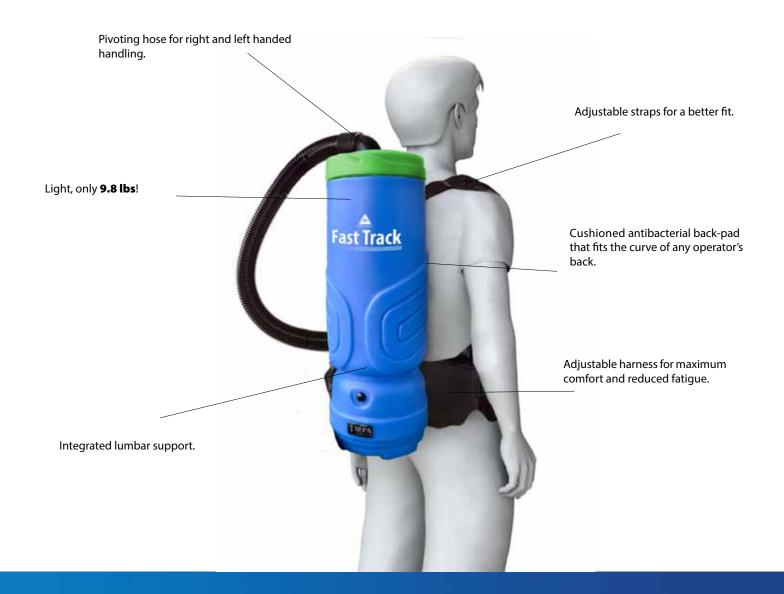

### Fast. Efficient. Productive.

The **Fast Track Back Vac** allows users to maintain a more neutral posture compared to frequent extreme arm and leg extensions seen when using a canister or upright vacuum. Users can vacuum easier and faster with less back strain, enhancing productivity and operator satisfaction.

# **Specifications**

|                   | Fast Track Kit                                       | Fast Track Bac Vac     |
|-------------------|------------------------------------------------------|------------------------|
| Model Number      | 27101                                                | 27100                  |
| Tank Capacity     | 6 Quart (1.5 Gal - 5.7 L)                            |                        |
| Power             | 3/4 HP (495 W)                                       | 1.5 HP (1328 W)        |
| Amps              | 4.8 A                                                | 11.4 A                 |
| Airflow           | 122 CFM                                              | 152 CFM                |
| Filtration        | Quad w/ HEPA                                         |                        |
| Water Lift        | 82" (208 cm)                                         | 101″ (256.5 cm)        |
| Power Cord        | Pigtail                                              | 50' Illuminated (15 m) |
| Weight            | 9.8 lbs                                              |                        |
| Unit Size (W x H) | 7.5″ x 22″ (19 cm x 56 cm)                           |                        |
| Noise Level       | 65 dB                                                | 67 dB                  |
| Approvals         | CRI Certified                                        |                        |
| Filter Bags       | 6 qt HEPA Micro-Ply Filter Bags (10/pkg) Code: 27102 |                        |
| Standard Tool Kit | Not Applicable                                       | Included               |