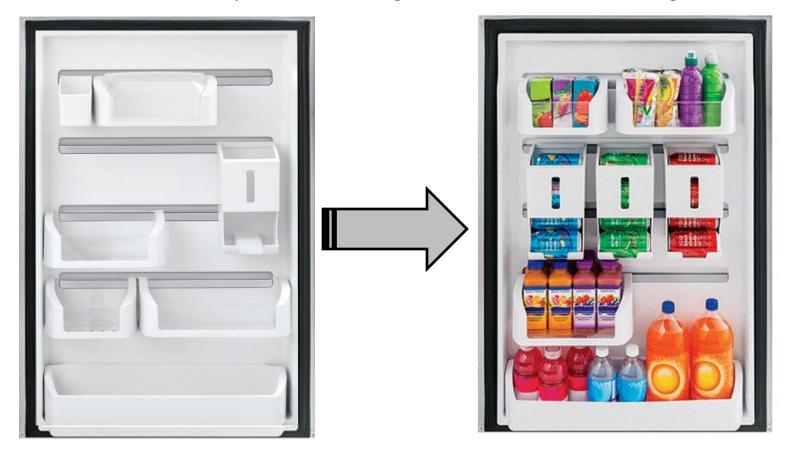

### PN# C304496500

Ideal for gallon Jug storage.

#### Medium Bin PN# C304496499

Ideal for bottles, dressings, condiments or half gallon storage.

#### Small Bin PN# C304496498

es, ideal for jars, dressings, ments or condiment storage.

#### PN# C304496497

Ideal for snacks and Juice boxes.

#### Dalry Bin PN# C304496501

Ideal for butter or sour cream.

#### Can Dispenser PN# C304496503

Ideal for an entire 12-pack of 12 oz. cans or 7 Individual 12 oz. cans.

#### **New Custom Flex Door Organization**

This innovative way of giving the customer multiple ways of organizing the refrigerator door to fit their needs and lifestyle. The door changes as the customer needs change.