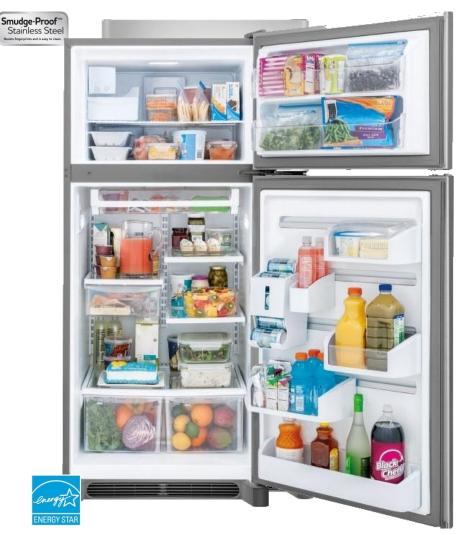

## OVER 100 WAYS TO ORGANIZE

#### **New Custom Flex Door Organization**

This innovative way of giving the customer multiple ways of organizing the refrigerator door to fit their needs and lifestyle. The door changes as the customer needs change.

#### **FEATURES**

- 21 cu ft. capacity
- SpaceWise® Organization System
  - Custom Flex™ Door Organization
- NEW Slide Controls
- Humidity-Controlled Crisper Drawers
- SpillSafe® Shelves
- Store-More<sup>TM</sup> Drawer
- Clear Adjustable Door Bins with trim
- Reversible Door
- Garage Ready
- Door Ajar Alarm
- ENERGY STAR®