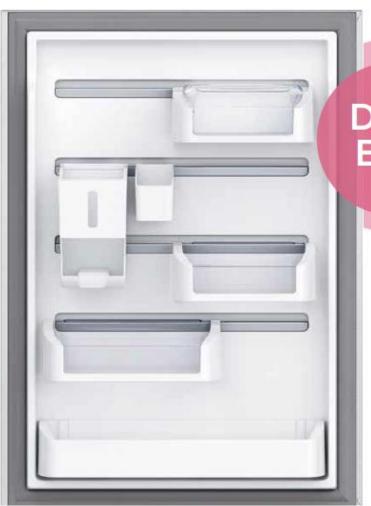

# SpaceWise® Organization System with Custom Flex™ Door

FRIGIDAIRE GALLERY.

Custom-Flex accessories

# INDUSTRY'S FIRST FULLY CUSTOMIZABLE REFRIGERATOR

Door Bins

#### NUMEROUS CUSTOMIZED ORGANIZATION OPTIONS

Custom-Flex<sup>™</sup> accessories

## OVER 100 WAYS TO ORGANIZE

#### **New Custom Flex Door Organization**

This innovative way of giving the customer multiple ways of organizing the refrigerator door to fit their needs and lifestyle. The door changes as the customer needs change.