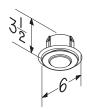

## CVG4

- Inlet Grille for In-Line Ventilators
- · Adjustable air flow
- Fits 4" diameter rigid metal duct

#### CVG6

- Inlet Grille for In-Line Ventilators
- · Adjustable air flow
- Fits 6" diameter rigid metal duct