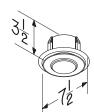

## CVG4

- Inlet Grille for In-Line Ventilators
- · Adjustable air flow
- Fits 4" diameter rigid metal duct

#### CVG6

- Inlet Grille for In-Line Ventilators
- · Adjustable air flow
- Fits 6" diameter rigid metal duct