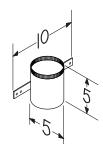

#### CVL4

- · Mounting Sleeve
- Use with CVG4 and 4" diameter rigid metal duct

#### CVL<sub>5</sub>

- Mounting Sleeve
- Use with CVG4 and 5" diameter rigid metal duct