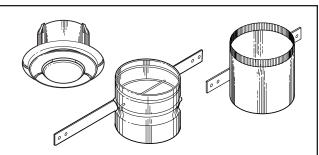

## CVG4

- Inlet Grille for In-Line Ventilators
- · Adjustable air flow
- Fits 4" diameter rigid metal duct

#### CVG6

- Inlet Grille for In-Line Ventilators
- · Adjustable air flow
- Fits 6" diameter rigid metal duct

#### CVL4

- · Mounting Sleeve
- Use with CVG4 and 4" diameter rigid metal duct

#### CVL<sub>5</sub>

- Mounting Sleeve
- Use with CVG4 and 5" diameter rigid metal duct

# CVL6

- Mounting Sleeve for Inlet Grille
- Use with CVG6 and 6" diameter rigid metal duct

## CVLD4

- Mounting Sleeve with Damper
- Use with CVG4 and 4" diameter rigid metal duct

#### CVLD6

- Mounting Sleeve with Damper
- Use with CVG6 and 6" diameter rigid metal duct

Broan-NuTone LLC Hartford, Wisconsin www.broan.com 800-558-1711

| REFERENCE | QTY. | REMARKS | Project      |      |
|-----------|------|---------|--------------|------|
|           |      |         | Location     |      |
|           |      |         | Architect    |      |
|           |      |         | Engineer     |      |
|           |      |         | Contractor   |      |
|           |      |         | Submitted by | Date |