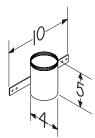

#### CVL4

- · Mounting Sleeve
- Use with CVG4 and 4" diameter rigid metal duct

#### CVL<sub>5</sub>

- Mounting Sleeve
- Use with CVG4 and 5" diameter rigid metal duct

# CVL6

- Mounting Sleeve for Inlet Grille
- Use with CVG6 and 6" diameter rigid metal duct

## CVLD4

- Mounting Sleeve with Damper
- Use with CVG4 and 4" diameter rigid metal duct

#### CVLD6

- Mounting Sleeve with Damper
- Use with CVG6 and 6" diameter rigid metal duct

Broan-NuTone LLC Hartford, Wisconsin www.broan.com 800-558-1711

| REFERENCE | QTY. | REMARKS | Project      |      |
|-----------|------|---------|--------------|------|
|           |      |         | Location     |      |
|           |      |         | Architect    |      |
|           |      |         | Engineer     |      |
|           |      |         | Contractor   |      |
|           |      |         | Submitted by | Date |