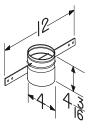

## CVLD4

- Mounting Sleeve with Damper
- Use with CVG4 and 4" diameter rigid metal duct