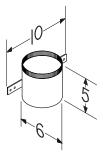

# CVL6

- Mounting Sleeve for Inlet Grille
- Use with CVG6 and 6" diameter rigid metal duct