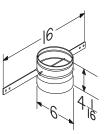

#### CVLD6

- Mounting Sleeve with Damper
- Use with CVG6 and 6" diameter rigid metal duct

Broan-NuTone LLC Hartford, Wisconsin www.broan.com 800-558-1711

| REFERENCE | QTY. | REMARKS | Project      |      |
|-----------|------|---------|--------------|------|
|           |      |         | Location     |      |
|           |      |         | Architect    |      |
|           |      |         | Engineer     |      |
|           |      |         | Contractor   |      |
|           |      |         | Submitted by | Date |